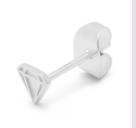

### **Diamond Cut Series**

These new earrings comes in 2 sizes and in a simple cut-out version and in a multicolored design.

### **LULU1444**

Color Bangle Plum

LULU1496

Diamond Cut Large 1 Pcs Gold Plated Multi

LULU1497

Diamond Cut Large 1 Pcs Silver Plated Multi

LULU1494

Diamond Cut Small 1 Pcs Gold Plated Multi

**LULU1495** 

Diamond Cut Small 1 Pcs Silver Plated Multi

LULU1494

Diamond Cut Small 1 Pcs Gold Plated

LULU1495

Diamond Cut Small 1 Pcs Silver Plated

LULU1514

Magic Stone 1 Pcs
Gold Plated Burnt Coral