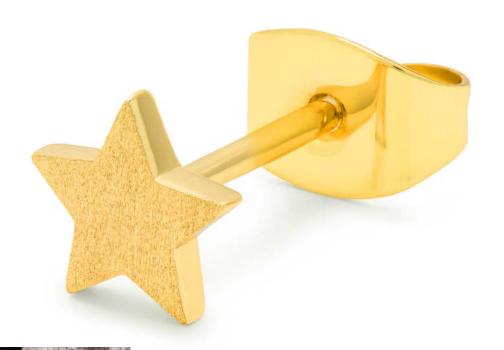

### **Color Star**

We are adding a simple brushed finish on this all time Classic.

**Rings**Both our highly popular Color Rings and our Double Color Rings will be available in the upcoming seasons colors.