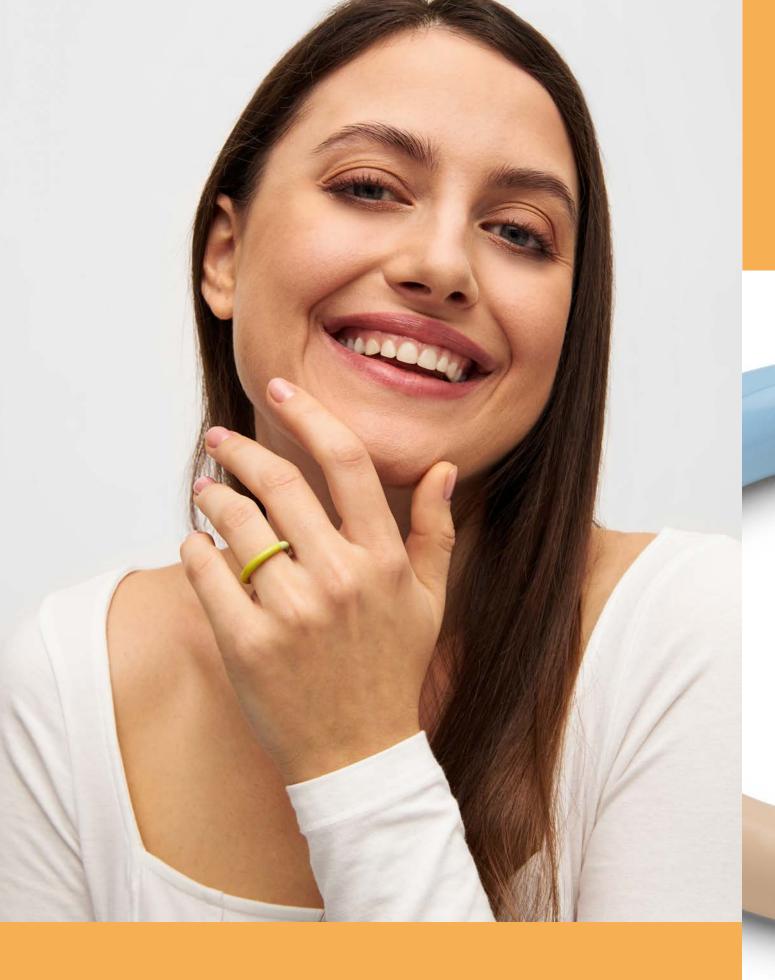

### **Color Star**

We are adding a simple brushed finish on this all time Classic.

**Rings**Both our highly popular Color Rings and our Double Color Rings will be available in the upcoming seasons colors.

# Color Rings We are adding 5 new colors for the season.

Double Color Rings
Introducing Light Blue & Buttercream and
Silk Light Green & Lime to our selection.