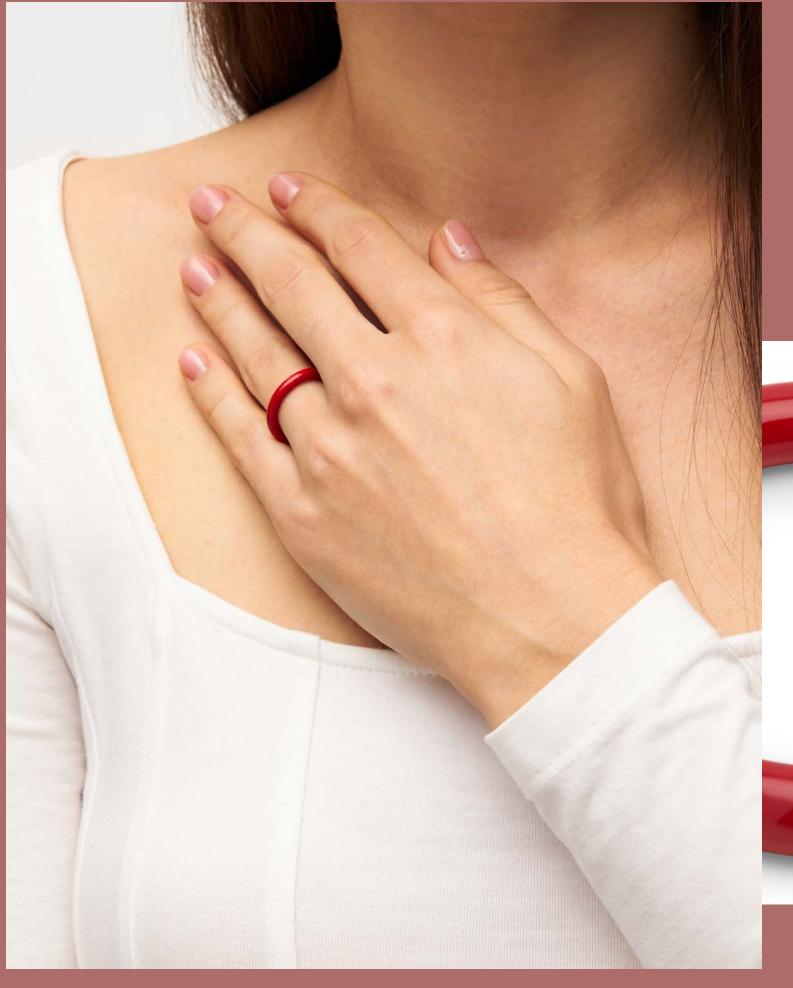

### **Color Star**

We are adding a simple brushed finish on this all time Classic.

**Rings**Both our highly popular Color Rings and our Double Color Rings will be available in the upcoming seasons colors.

# Color Rings We are adding 5 new colors for the season.

Double Color Rings
Introducing Light Blue & Buttercream and
Silk Light Green & Lime to our selection.