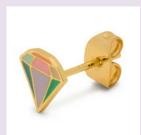

### **Diamond Cut Series**

These new earrings comes in 2 sizes and in a simple cut-out version and in a multicolored design.

### **LULU1444**

Color Bangle Plum

LULU1496

Diamond Cut Large 1 Pcs Gold Plated Multi

LULU1497

Diamond Cut Large 1 Pcs Silver Plated Multi

LULU1494

Diamond Cut Small 1 Pcs Gold Plated Multi

**LULU1495** 

Diamond Cut Small 1 Pcs Silver Plated Multi

LULU1494

Diamond Cut Small 1 Pcs Gold Plated

LULU1495

Diamond Cut Small 1 Pcs Silver Plated

LULU1514

Magic Stone 1 Pcs
Gold Plated Burnt Coral