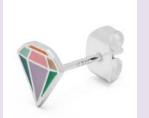

### **Diamond Cut Series**

These new earrings comes in 2 sizes and in a simple cut-out version and in a multicolored design.

### **LULU1444**

Color Bangle Plum

LULU1496

Diamond Cut Large 1 Pcs Gold Plated Multi

LULU1497

Diamond Cut Large 1 Pcs Silver Plated Multi

LULU1494

Diamond Cut Small 1 Pcs Gold Plated Multi

**LULU1495** 

Diamond Cut Small 1 Pcs Silver Plated Multi

LULU1494

Diamond Cut Small 1 Pcs Gold Plated

LULU1495

Diamond Cut Small 1 Pcs Silver Plated

LULU1514

Magic Stone 1 Pcs
Gold Plated Burnt Coral