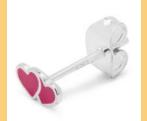

### **LULU1488**

2Hearts 1 Pcs Gold Plated - Plum / Ruby Red

### **LULU1488**

2Hearts 1 Pcs
Gold Plated - Green / Light Green

### LULU1489

2Hearts 1 Pcs Silver Plated - Plum / Ruby Red

### LULU1489

2Hearts 1 Pcs
Silver Plated - Green / Light Green