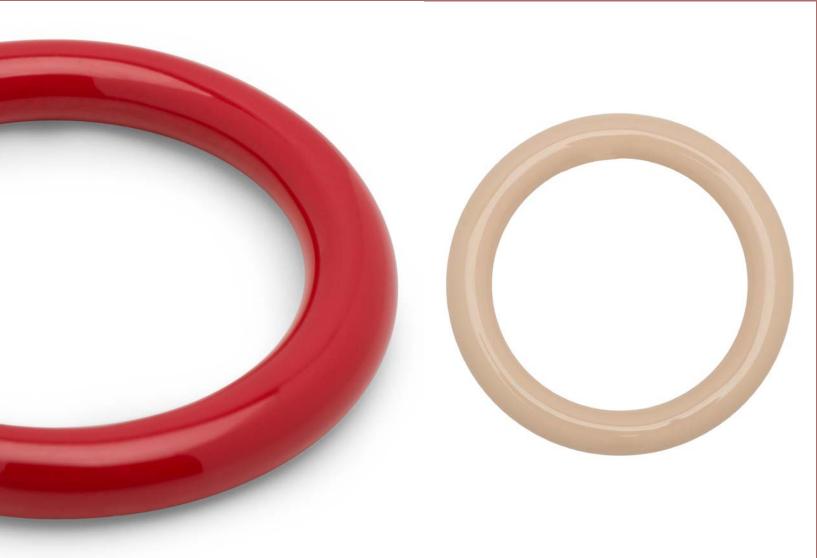

### **Color Star**

We are adding a simple brushed finish on this all time Classic.

**Rings**Both our highly popular Color Rings and our Double Color Rings will be available in the upcoming seasons colors.

# Color Rings We are adding 5 new colors for the season.

Double Color Rings
Introducing Light Blue & Buttercream and
Silk Light Green & Lime to our selection.