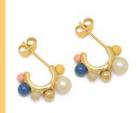

Space Hoops
The spacey Space Hoops with mixed natural stones, freshwater pearls, gold plated and enamel coated balls, all mounted on a chunky hoop.

### LULU1448

Space Hoops Pair Gold Plated

### LULU1449

Space Hoops Pair Silver Plated