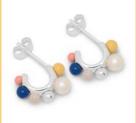

Space Hoops
The spacey Space Hoops with mixed natural stones, freshwater pearls, gold plated and enamel coated balls, all mounted on a chunky hoop.

### LULU1448

Space Hoops Pair Gold Plated

### LULU1449

Space Hoops Pair Silver Plated