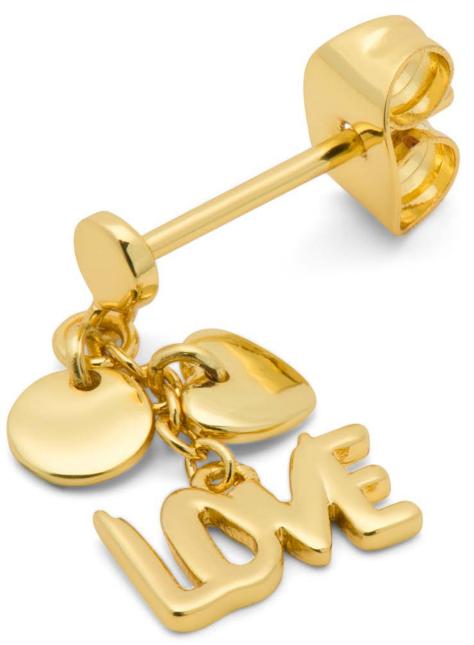

# Drop#2

LULU1580

Color Ball Medium 1 Pcs Plum

LULU1538

Topping Word Love 1 Pcs
Gold Plated