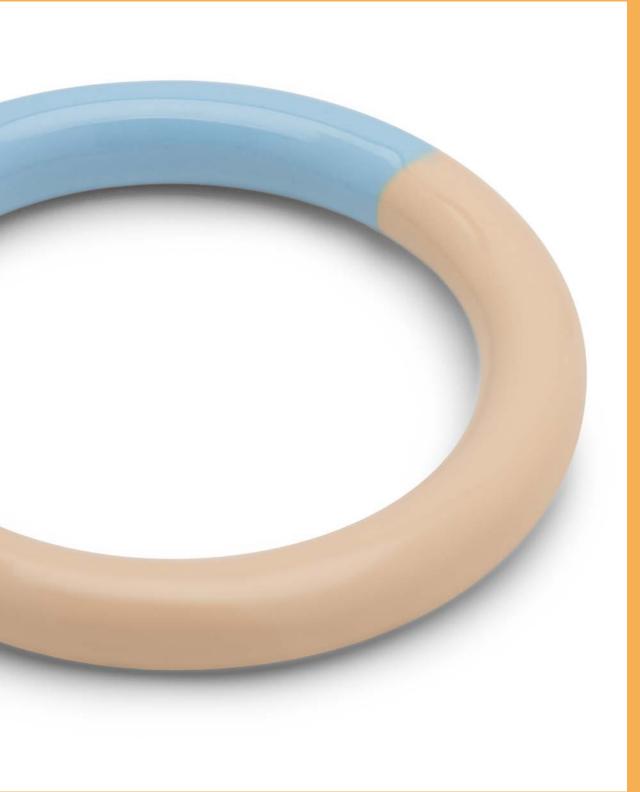

Color Ring Plum

**LULU1444** 

Color Bangle Lime

**LULU1444** 

Color Bangle Passion Red

**LULU1444** 

Color Bangle Silk Light Green

LULU1444

Color Bangle Silk Light Green

### LULU1444

Color Bangle Buttercream

### LULU1444

Color Bangle Green

### **LULU1444**

Color Bangle Plum

LULU1496

Diamond Cut Large 1 Pcs Gold Plated Multi

LULU1497

Diamond Cut Large 1 Pcs Silver Plated Multi

LULU1494

Diamond Cut Small 1 Pcs Gold Plated Multi