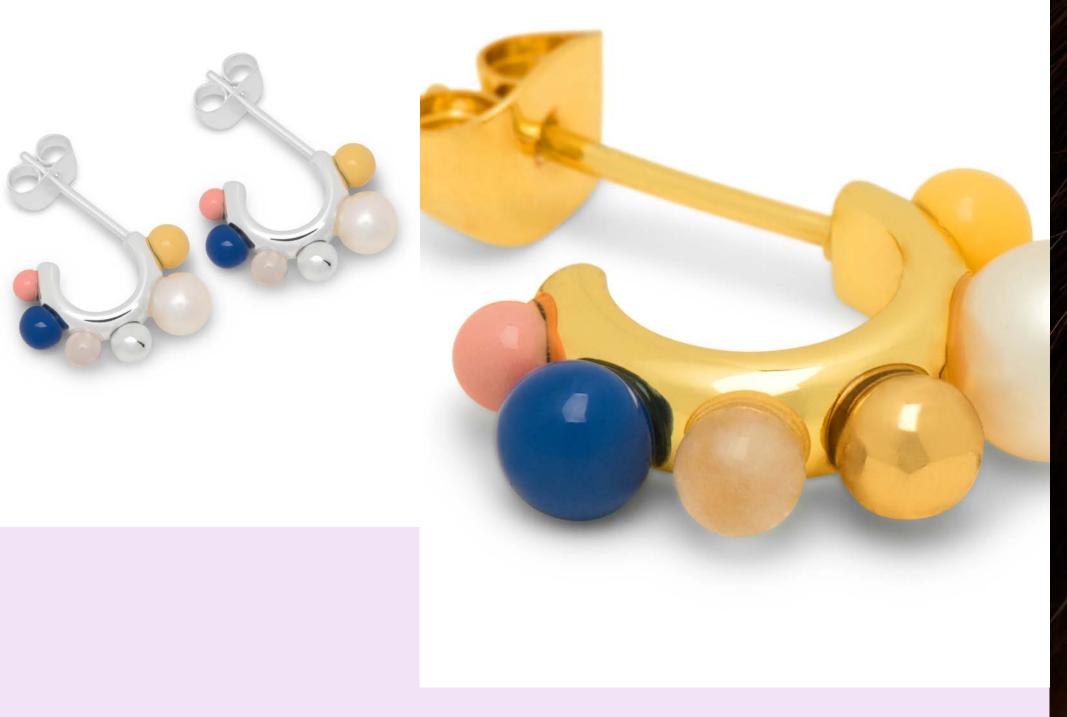

Space Hoops
The spacey Space Hoops with mixed natural stones, freshwater pearls, gold plated and enamel coated balls, all mounted on a chunky hoop.