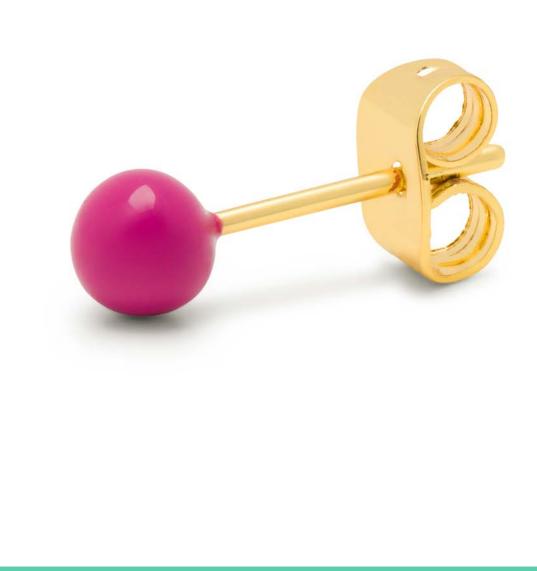

unky The new Color Hoop Chunky in various colors is

The new Color Hoop Chunky in various colors is a line extension to the Color Hoops small & large. Will be available for purchase as a single hoop.





### Lots of Candy for the season Lots of new earrings are being added to the ever growing

Candy Shop collection this season.

Both small and larger designs, colorful and classic styles will be available for AW24.







### **Diamond Cut Series**

These new earrings comes in 2 sizes and in a simple cut-out version and in a multicolored design.





# There's Magic in the ear We are expanding the Magic series with both new colors

We are expanding the Magic series with both new colors and new designs, introducing the Magic Stone Chain, Magic Stone Charms and the Magic Stone Heart.









### **Color Ball Medium**

Plum is one of AW23's new colors.





### **Color Star**

We are adding a simple brushed finish on this all time Classic.













**Rings**Both our highly popular Color Rings and our Double Color Rings will be available in the upcoming seasons colors.



# Color Rings We are adding 5 new colors for the season.





Double Color Rings
Introducing Light Blue & Buttercream and
Silk Light Green & Lime to our selection.















### Rudolph The Christmas Style

2023's Christmas Sock made a great entrance as a follow up on previous years successes such as The Sugar Cane and The Green Tree.

We predict that 2024 will be no different when we launch our next beloved Christmas style Rudolph.



### New plinths

We are expanding our modular powder coated steel