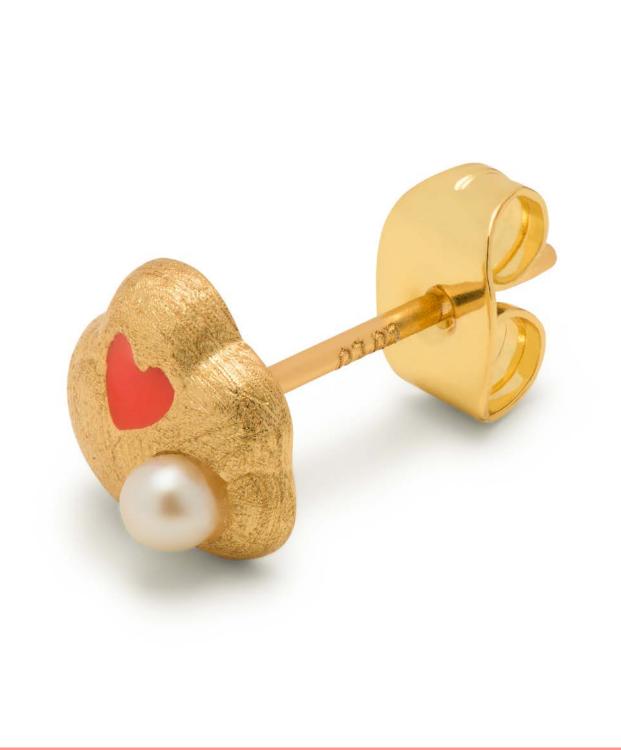

# There's Magic in the ear We are expanding the Magic series with both new colors

We are expanding the Magic series with both new colors and new designs, introducing the Magic Stone Chain, Magic Stone Charms and the Magic Stone Heart.

LULU1516

Magic Stone Heart 1 Pcs Gold Plated

LULU1517

Magic Stone Heart 1 Pcs Silver Plated

LULU1598

Color Ball Bracelet Charmss Gold Plated

LULU1599

Color Ball Bracelet Charms Silver Plated