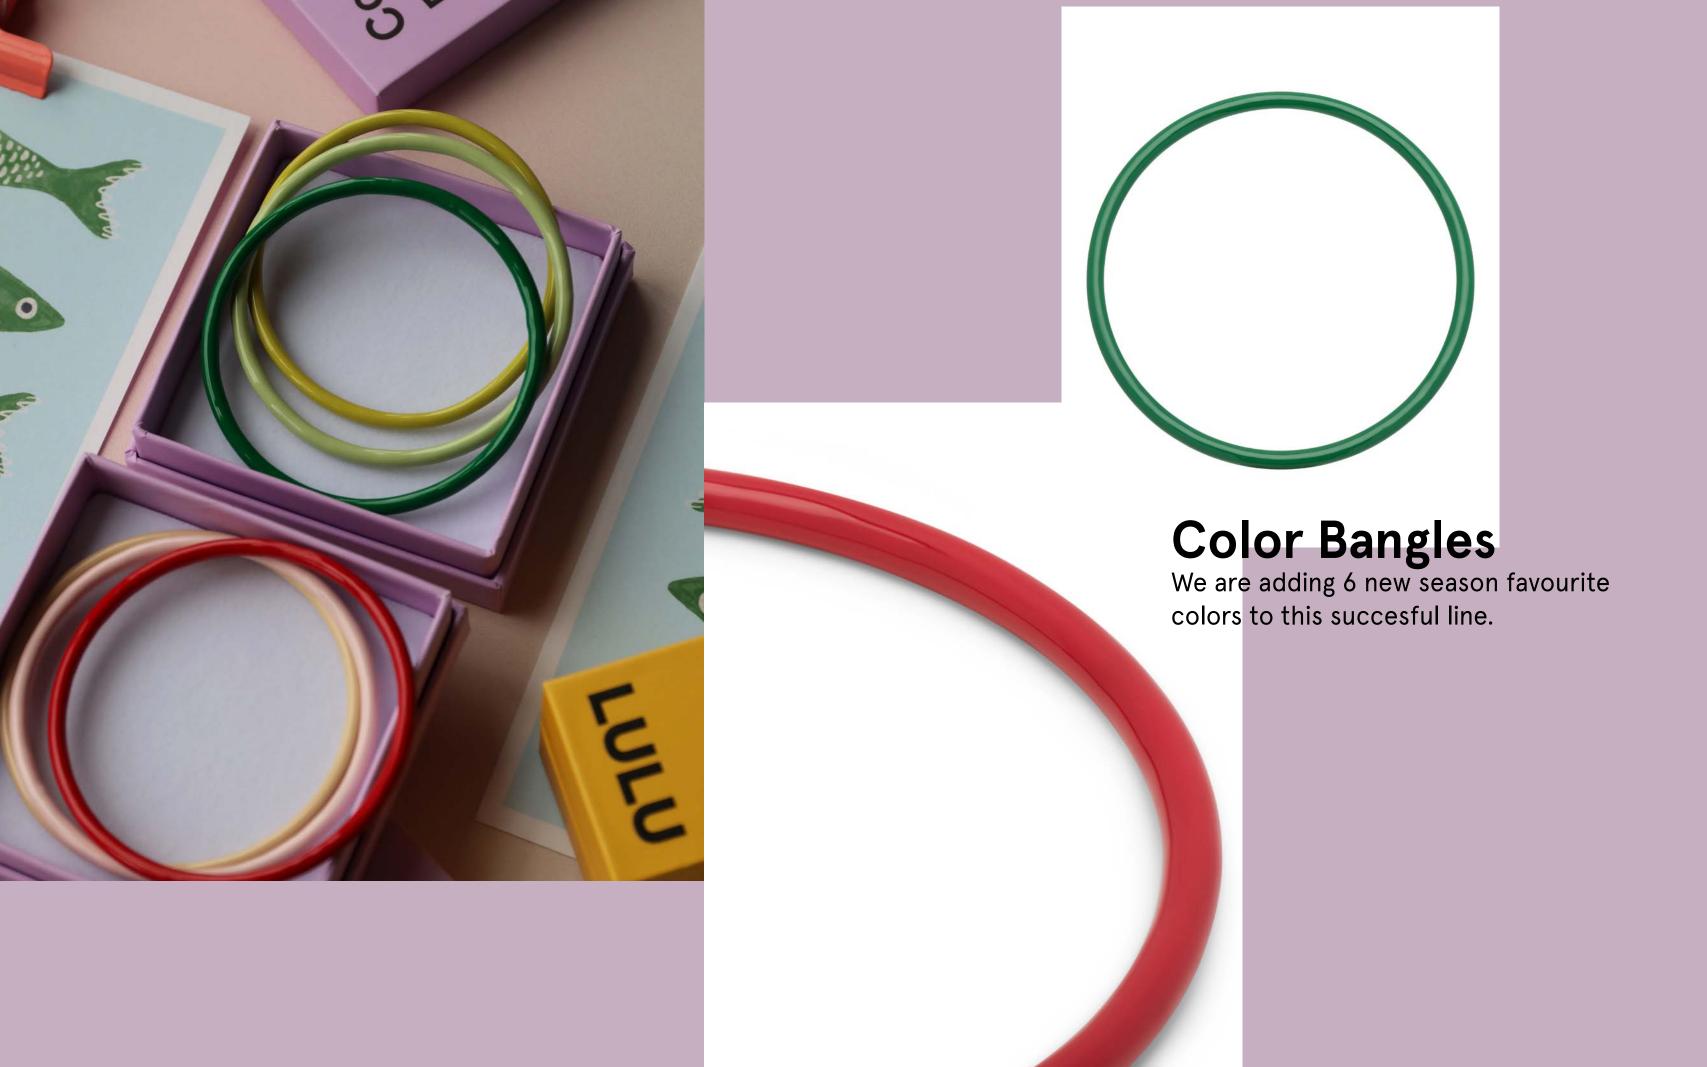

Color Ring Plum

**LULU1444** 

Color Bangle Lime

**LULU1444** 

Color Bangle Passion Red

**LULU1444** 

Color Bangle Silk Light Green

LULU1444

Color Bangle Silk Light Green

### LULU1444

Color Bangle Buttercream

### LULU1444

Color Bangle Green

### **LULU1444**

Color Bangle Plum

LULU1496

Diamond Cut Large 1 Pcs Gold Plated Multi

LULU1497

Diamond Cut Large 1 Pcs Silver Plated Multi

LULU1494

Diamond Cut Small 1 Pcs Gold Plated Multi