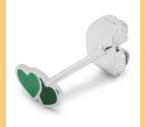

### **LULU1488**

2Hearts 1 Pcs Gold Plated - Plum / Ruby Red

### **LULU1488**

2Hearts 1 Pcs
Gold Plated - Green / Light Green