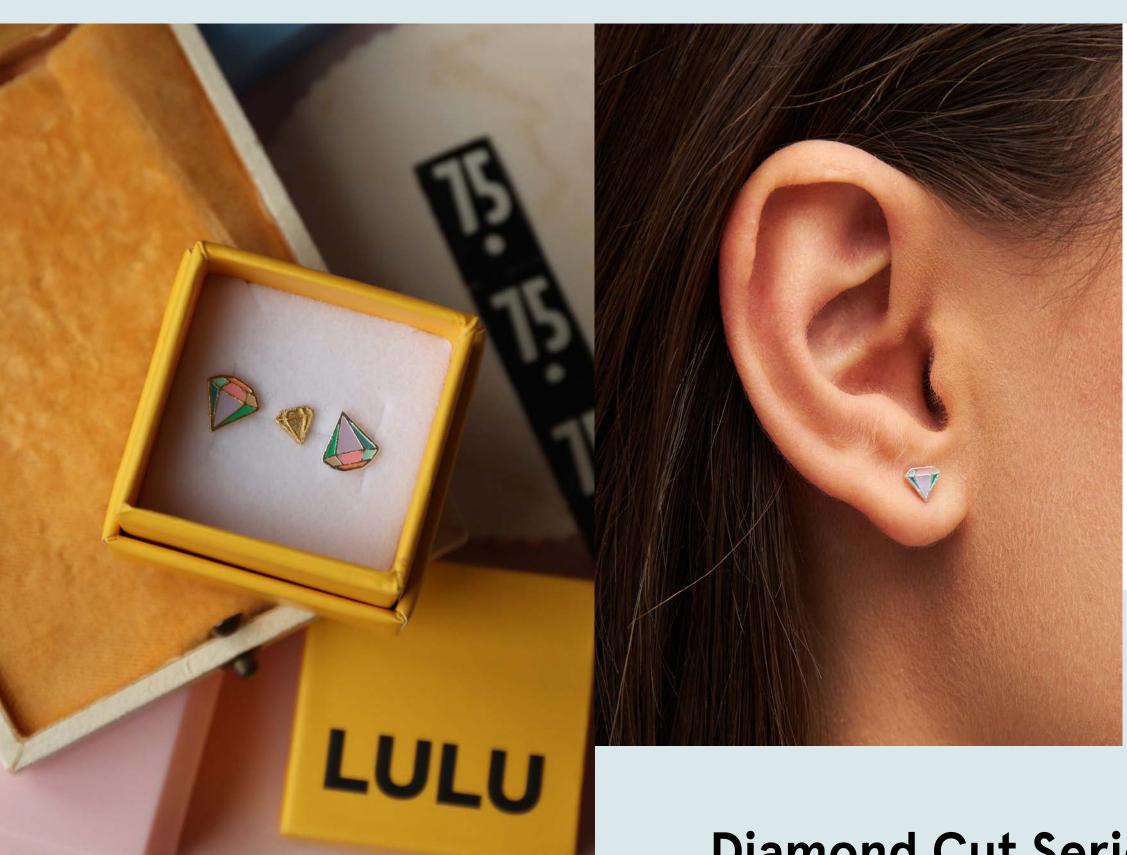

### **Diamond Cut Series**

These new earrings comes in 2 sizes and in a simple cut-out version and in a multicolored design.