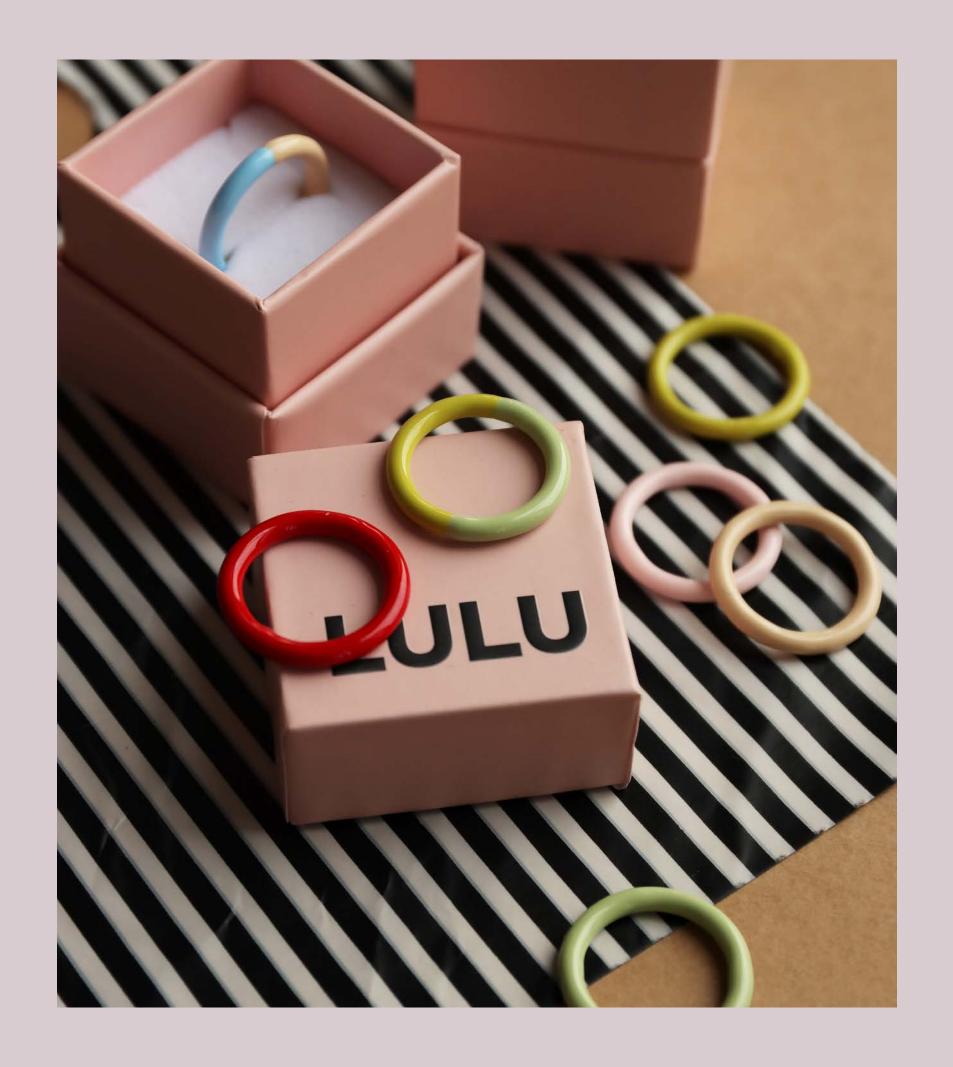

### **Color Star**

We are adding a simple brushed finish on this all time Classic.

**Rings**Both our highly popular Color Rings and our Double Color Rings will be available in the upcoming seasons colors.

# Color Rings We are adding 5 new colors for the season.

Double Color Rings
Introducing Light Blue & Buttercream and
Silk Light Green & Lime to our selection.