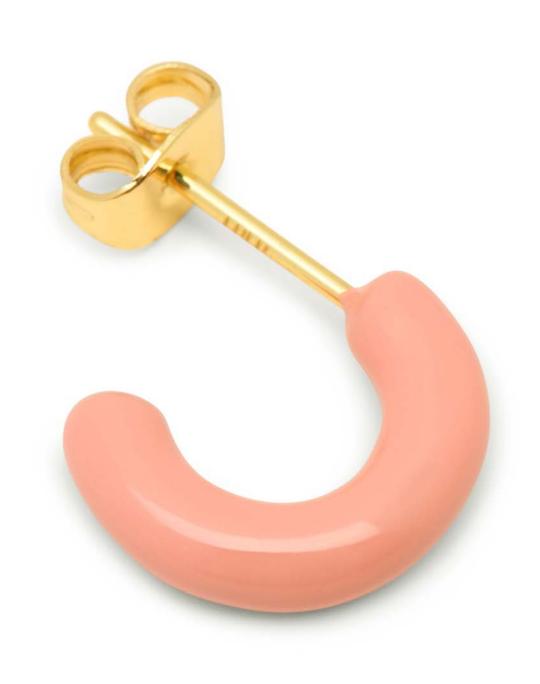

## Brand new Hoops For the upcoming AW24 we are

introducing 3 new hoop series.

Flower Hoops
We are proud to present the new Flower hoops series. One version with coral colored sea bamboo and another with colored mounted enamel balls.