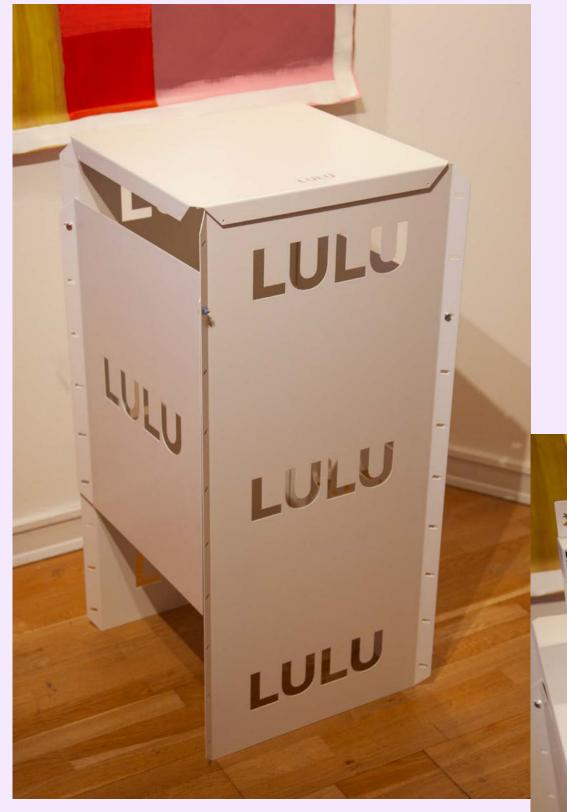

### New plinths

We are expanding our modular powder coated steel display system with a new series of plinths for use instore or as window decorartion. Each plinth consists of 4 sides and one top. All in white. They come flat packed so they are easy to ship and you assemble them on site. The system exists of 3 different heights, 60, 80 and 100 cm plinths.