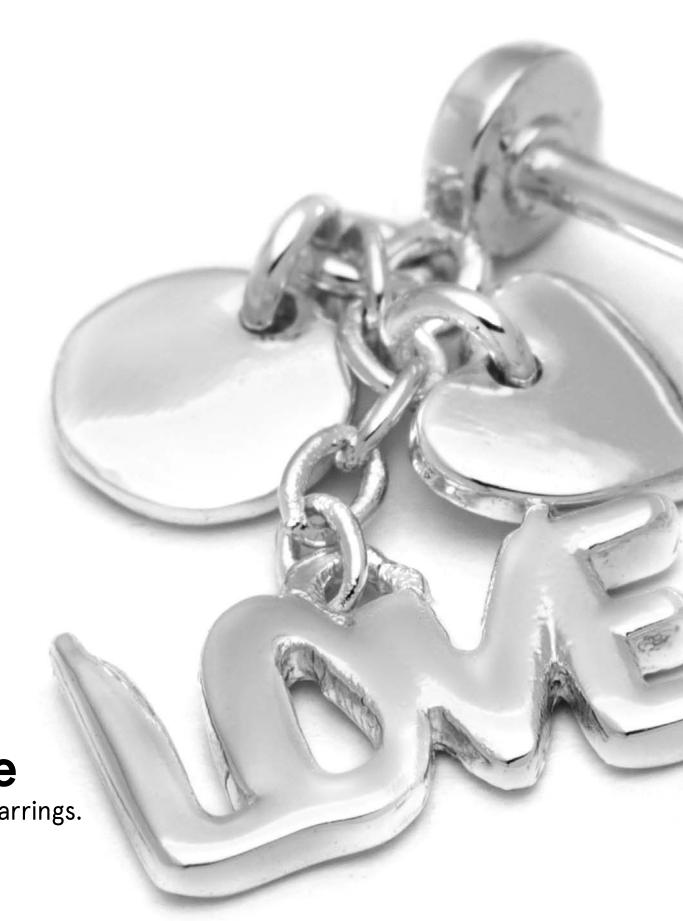

ailable for purchase as a single hoop.





### Lots of Candy for the season Lots of new earrings are being added to the ever growing

Candy Shop collection this season.

Both small and larger designs, colorful and classic styles will be available for AW24.







### **Diamond Cut Series**

These new earrings comes in 2 sizes and in a simple cut-out version and in a multicolored design.





# There's Magic in the ear We are expanding the Magic series with both new colors

We are expanding the Magic series with both new colors and new designs, introducing the Magic Stone Chain, Magic Stone Charms and the Magic Stone Heart.









### **Color Ball Medium**

Plum is one of AW23's new colors.





### **Color Star**

We are adding a simple brushed finish on this all time Classic.













**Rings**Both our highly popular Color Rings and our Double Color Rings will be available in the upcoming seasons colors.



# Color Rings We are adding 5 new colors for the season.





Double Color Rings
Introducing Light Blue & Buttercream and
Silk Light Green & Lime to our selection.















### Rudolph The Christmas Style

2023's Christmas Sock made a great entrance as a follow up on previous years successes such as The Sugar Cane and The Green Tree.

We predict that 2024 will be no different when we launch our next beloved Christmas style Rudolph.



### New plinths

We are expanding our modular powder coated steel display system with a new series of plinths for use instore or as window decorartion. Each plinth consists of 4 sides and one top. All in white. They come flat