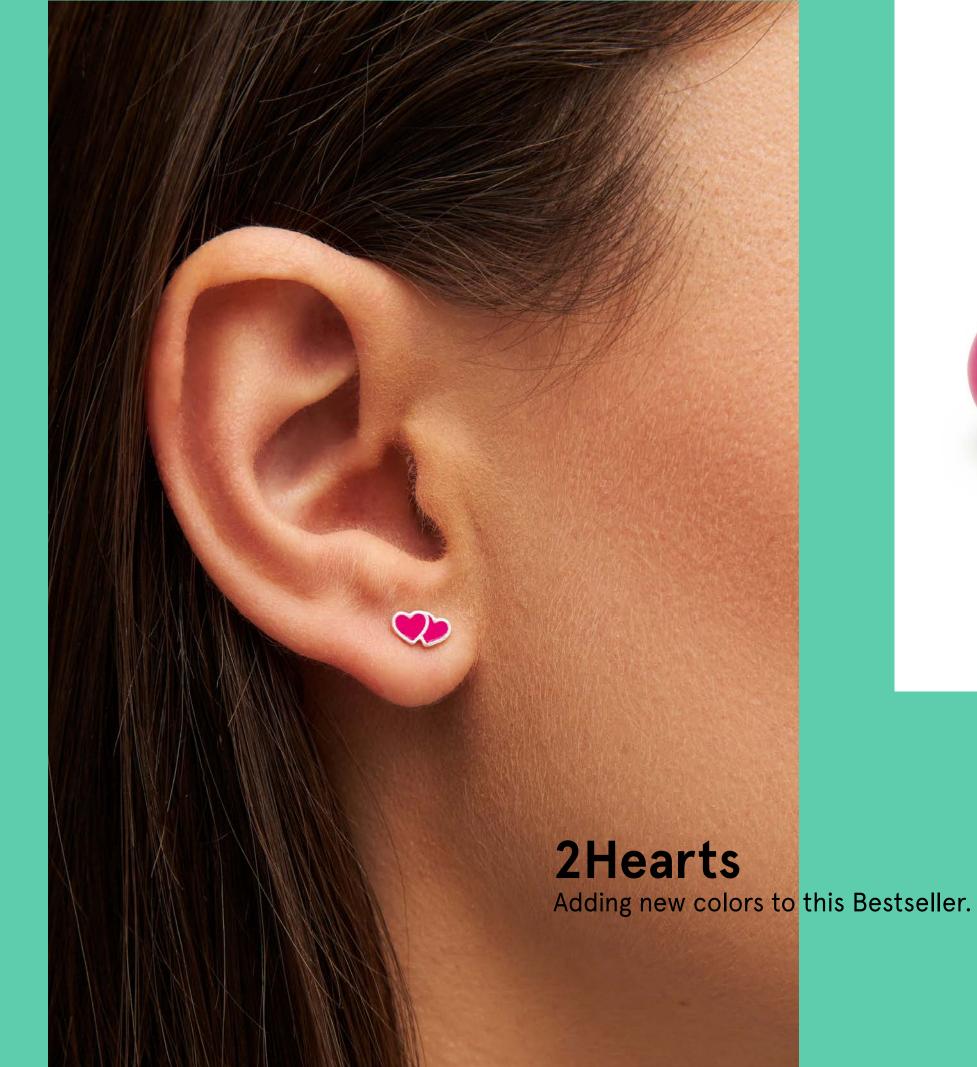

### **LULU1488**

2Hearts 1 Pcs Gold Plated - Plum / Ruby Red

### **LULU1488**

2Hearts 1 Pcs
Gold Plated - Green / Light Green

### LULU1489

2Hearts 1 Pcs Silver Plated - Plum / Ruby Red

### LULU1489

2Hearts 1 Pcs
Silver Plated - Green / Light Green