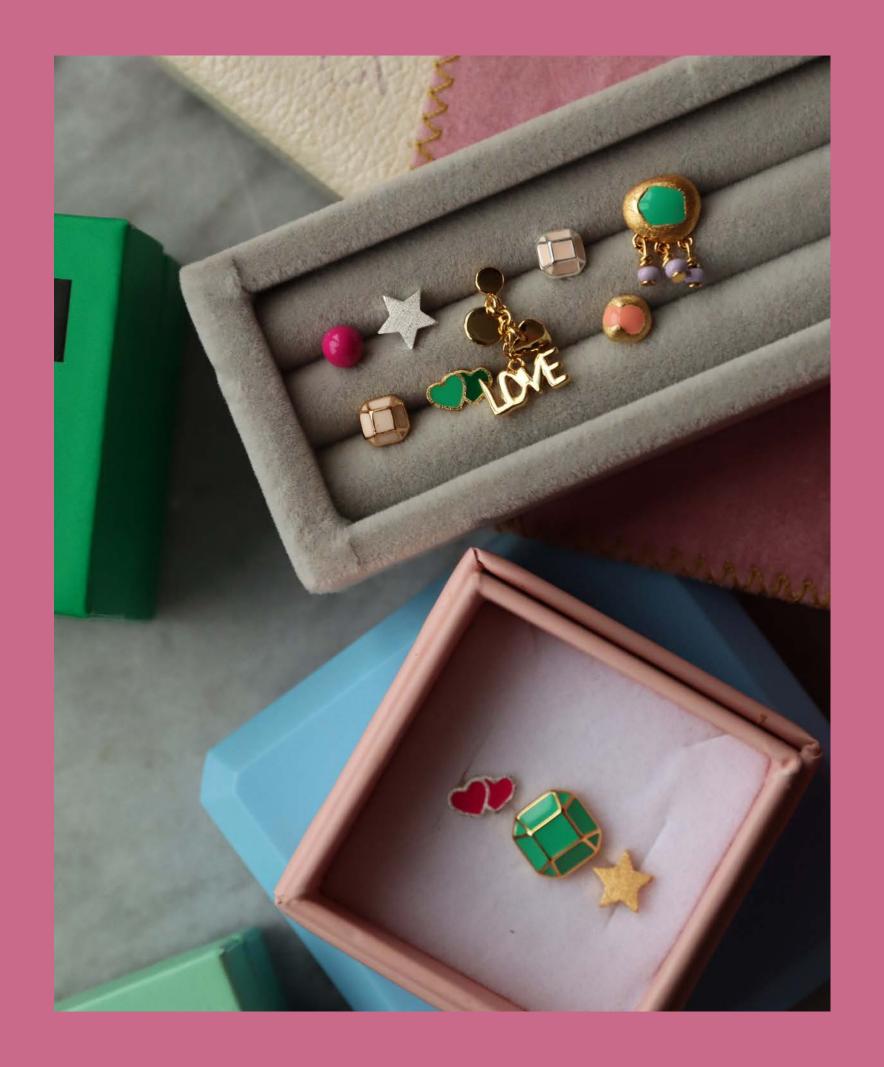

### Lots of Candy for the season Lots of new earrings are being added to the ever growing

Candy Shop collection this season.

Both small and larger designs, colorful and classic styles will be available for AW24.

# There's Magic in the ear We are expanding the Magic series with both new colors

We are expanding the Magic series with both new colors and new designs, introducing the Magic Stone Chain, Magic Stone Charms and the Magic Stone Heart.