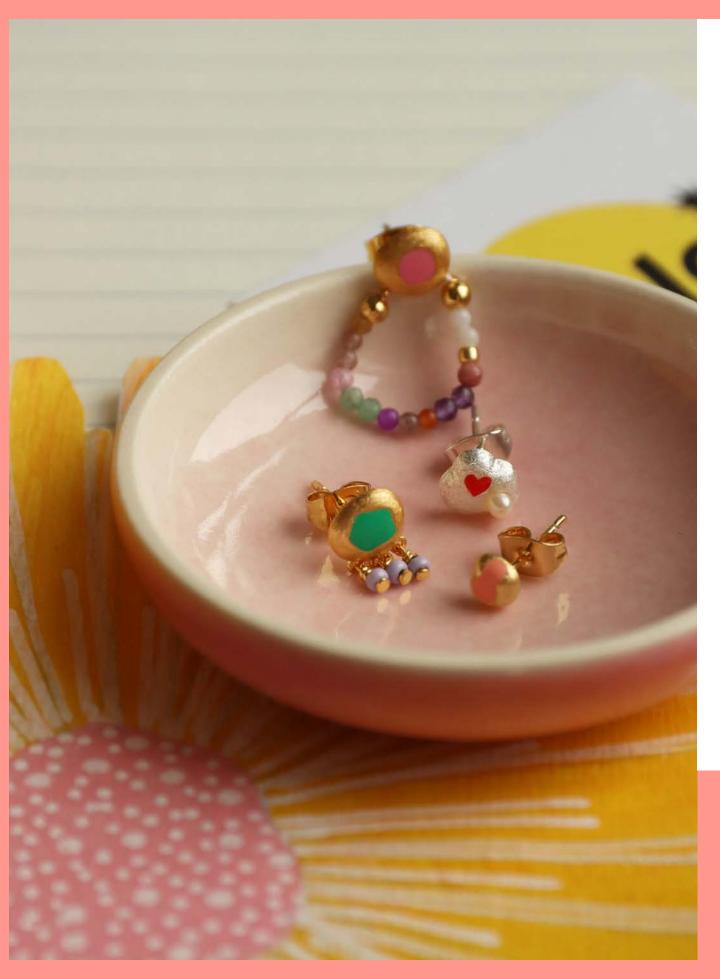

# There's Magic in the ear We are expanding the Magic series with both new colors

We are expanding the Magic series with both new colors and new designs, introducing the Magic Stone Chain, Magic Stone Charms and the Magic Stone Heart.

LULU1516

Magic Stone Heart 1 Pcs Gold Plated

LULU1517

Magic Stone Heart 1 Pcs Silver Plated

LULU1598

Color Ball Bracelet Charmss Gold Plated

LULU1599

Color Ball Bracelet Charms Silver Plated