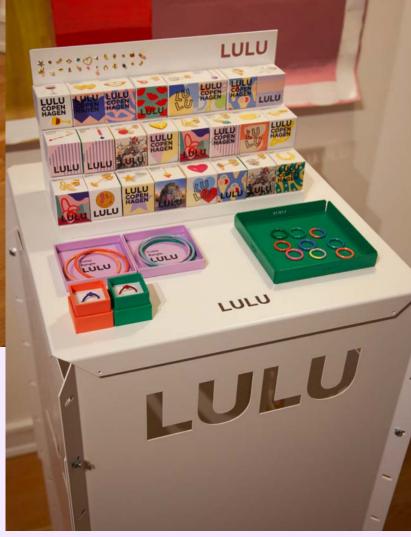

### New plinths

We are expanding our modular powder coated steel display system with a new series of plinths for use instore or as window decorartion. Each plinth consists of 4 sides and one top. All in white. They come flat packed so they are easy to ship and you assemble them on site. The system exists of 3 different heights, 60, 80 and 100 cm plinths.