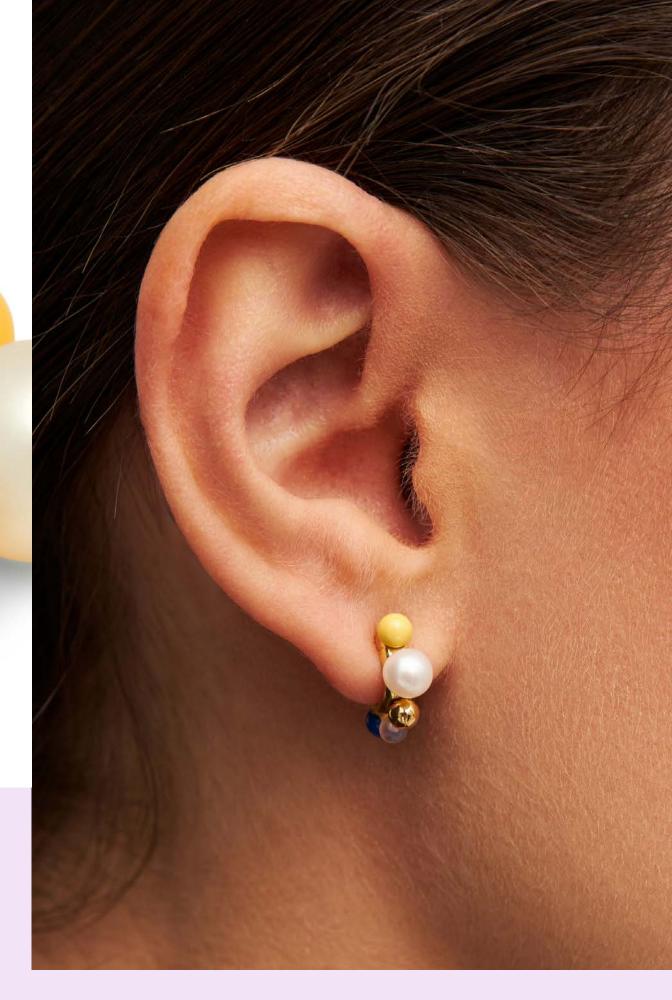

Space Hoops
The spacey Space Hoops with mixed natural stones, freshwater pearls, gold plated and enamel coated balls, all mounted on a chunky hoop.