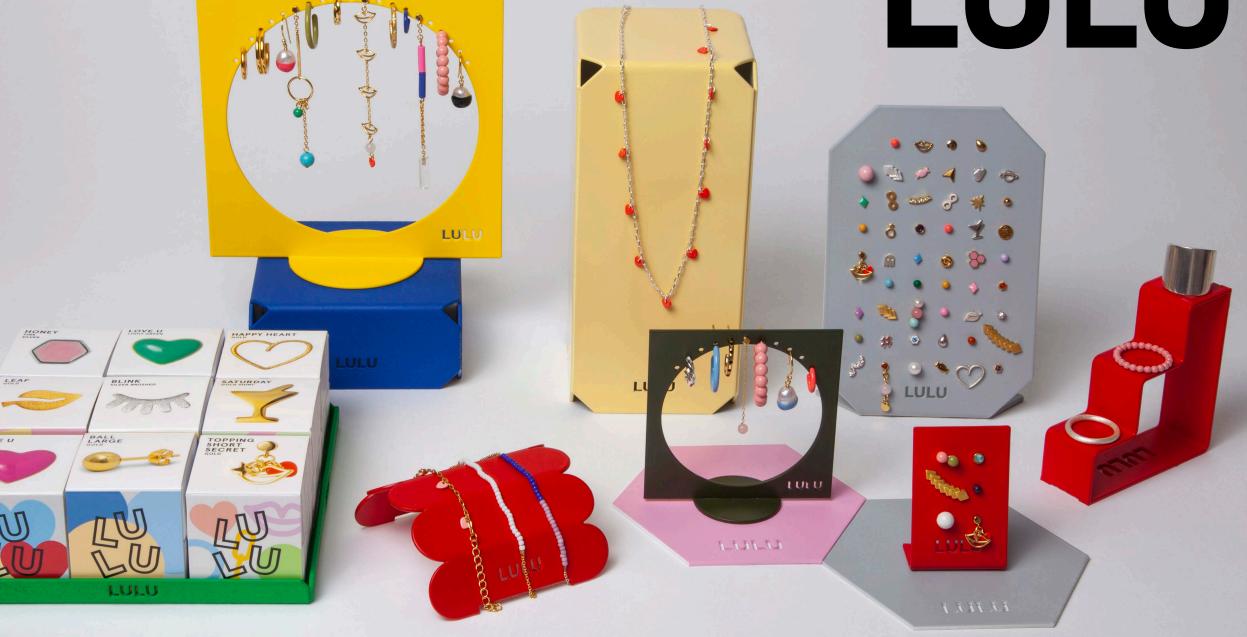

## SYSTEM

Welcome to our new modular Display system.

Designed by us, manufactured in Denmark, made to display all our styles. It consists of 19 elements in powder coated steel and calls for you to be creative and playful in your store. #BeTheInspiration

NICE COLOR COMBINATIONS

FOR DESKS, SHELFS, TABLES ...

## BE CREATIVE WITH YOUR DISPLAYING