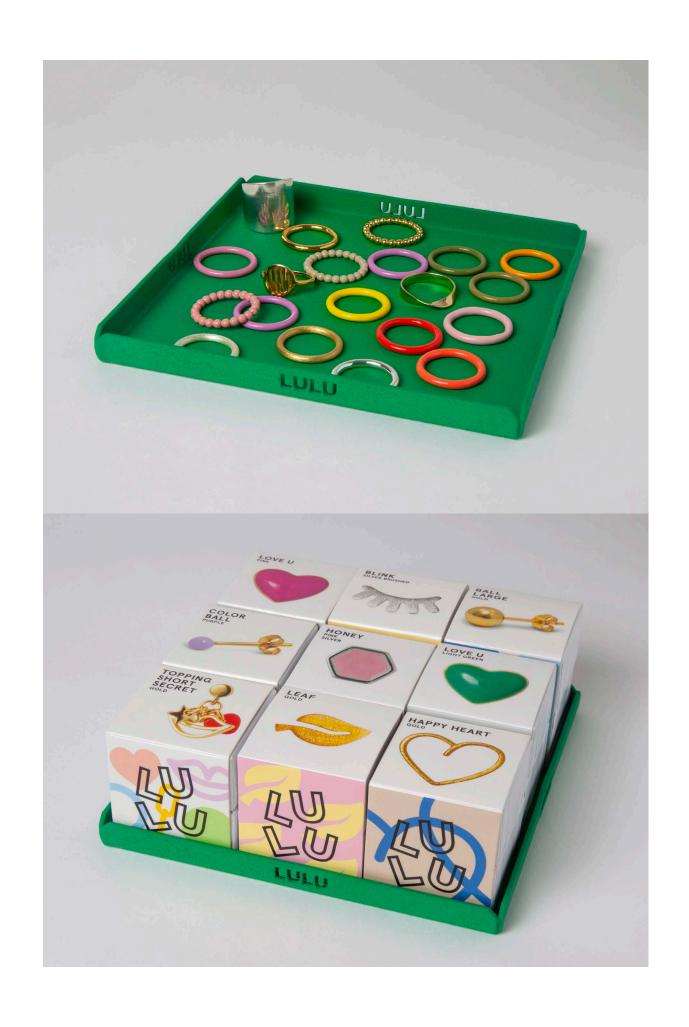

#### **Display Tray**

Style: LULU1426

The tray can hold 9 Candy Boxes or be used for small jewelry selections & small earstud/hoop displays

Color: Green (RAL: 6024)

Steel & Powder coating

13,5cm x 13,5cm

Made in Denmark