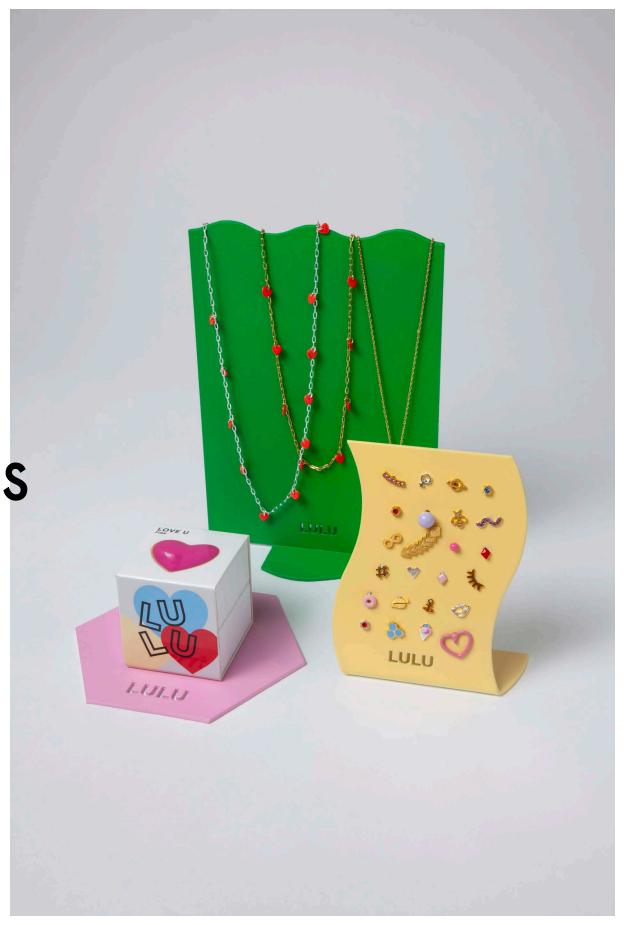

#### Display Necklace

Style: LULU1423

Color: Green (RAL: 6024)

Steel & Powder coating

16cm x 11cm

Made in Denmark

#### **Display Tray**

Style: LULU1426

The tray can hold 9 Candy Boxes or be used for small jewelry selections & small earstud/hoop displays

Color: Green (RAL: 6024)

Steel & Powder coating

13,5cm x 13,5cm

Made in Denmark