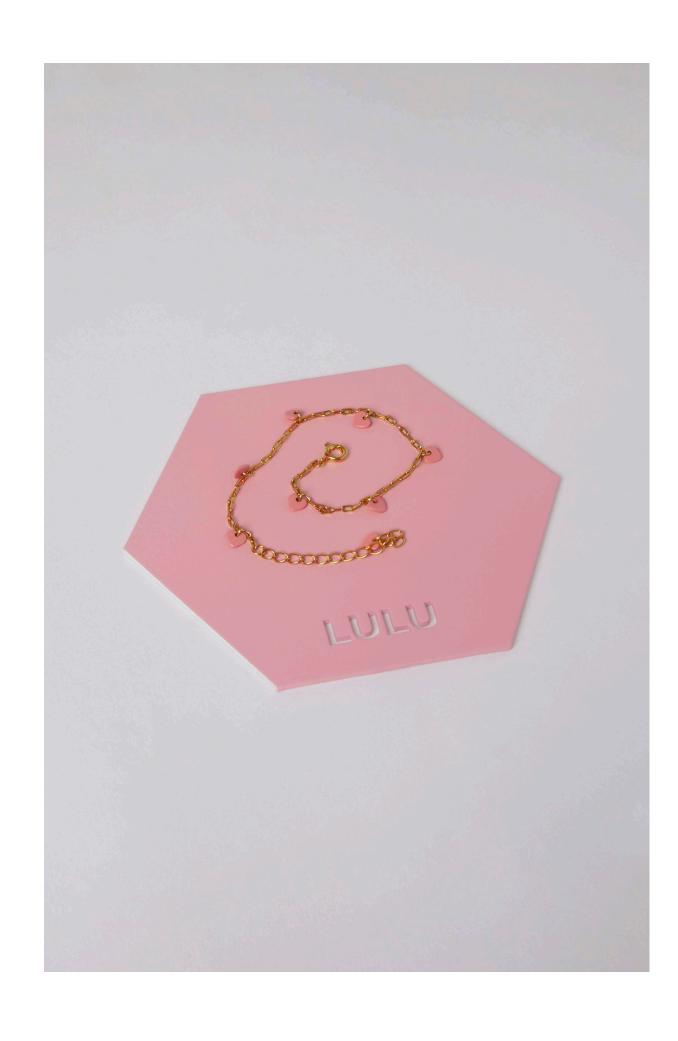

### Display Pad Blue

Style: LULU1424

Color: Blue (RAL: 5002)

Steel & Powder coating

11cm x 9cm

Made in Denmark

### Display Pad Grey

Style: LULU1424

Color: Grey (RAL: 7047)

Steel & Powder coating

11cm x 9cm

Made in Denmark

#### Display Pad Rose

Style: LULU1424

Color: Rose (RAL: 3015)

Steel & Powder coating

11cm x 9cm

Made in Denmark