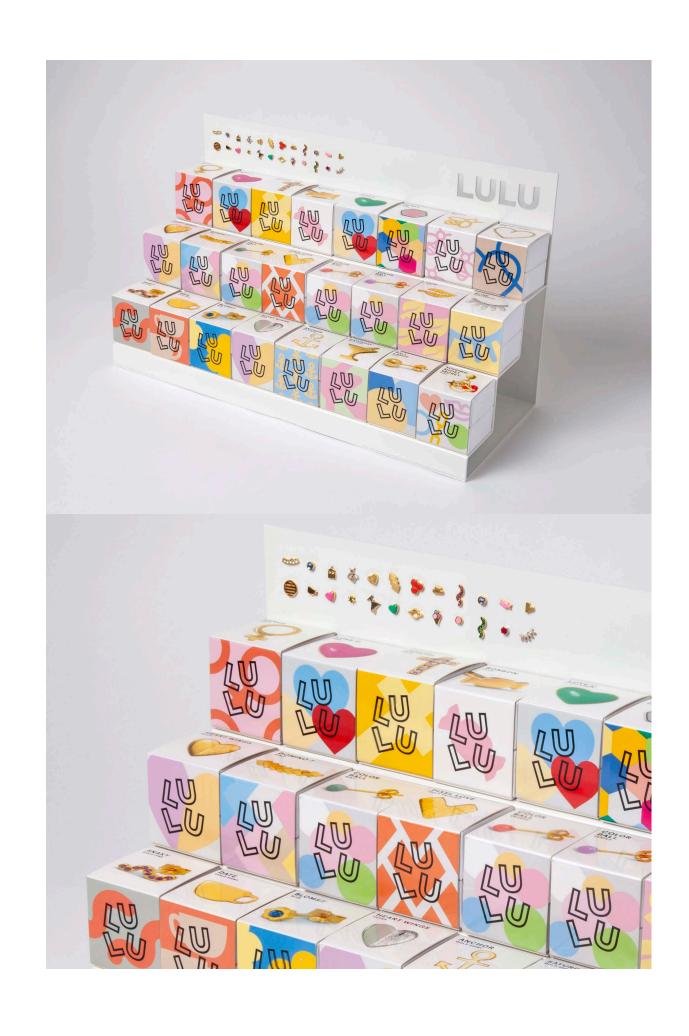

#### Display Candy Boxes

Style: LULU1412

Desk display for 24 Candy boxes

Including 24 holes for ear studs

Color: White (RAL: 9016)

Steel & Powder coating

20cm x 35cm

Made in Denmark