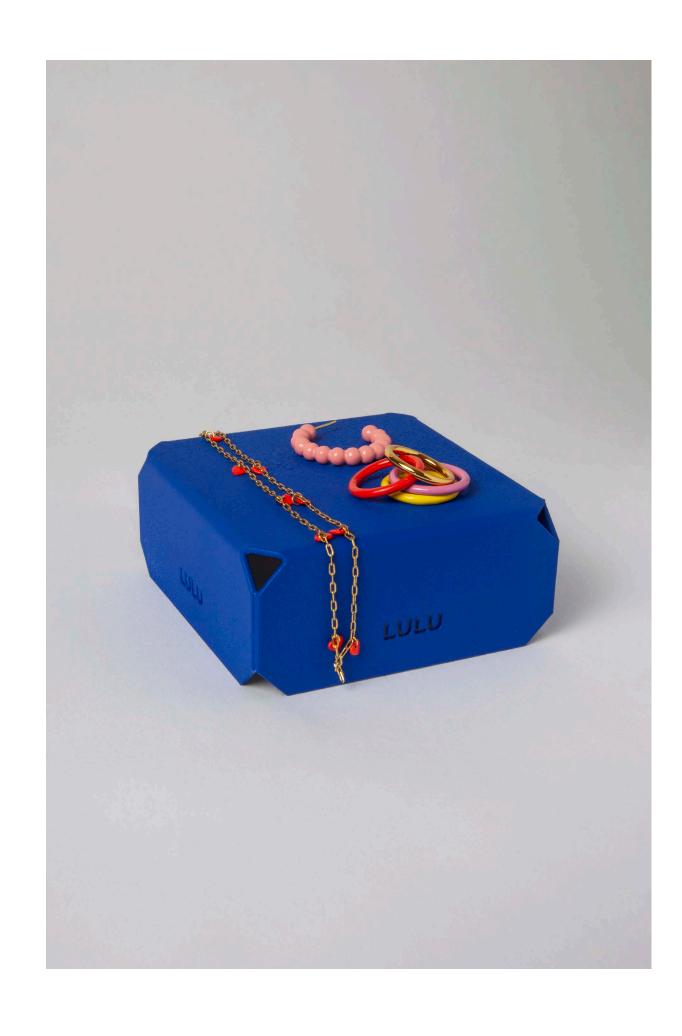

#### Display Level Small

Style: LULU1422

Color: Blue (RAL: 5002)

Steel & Powder coating

4cm x 9cm x 9cm

Made in Denmark