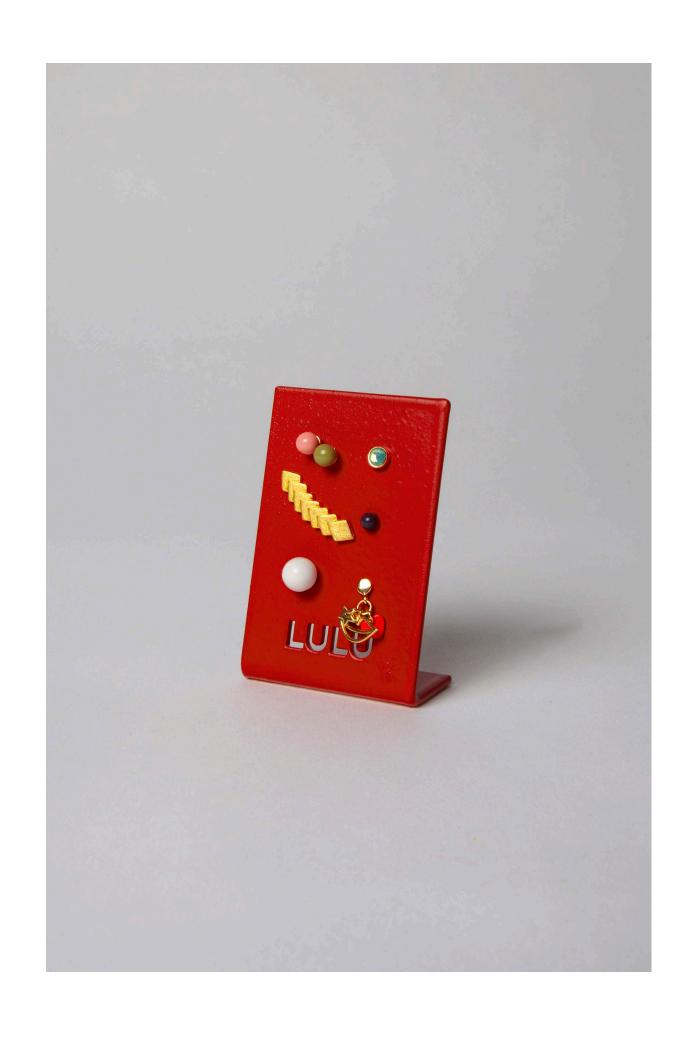

#### Display Candy Small

Style: LULU1416

Color: Red (RAL: 3001)

6 holes for earrings

Steel & Powder coating

55mm x 35mm

Made in Denmark

#### Display Stair

Style: LULU1425

Color: Red (RAL: 3001)

Steel & Powder coating

75mm x 75mm x 25mm

Made in Denmark