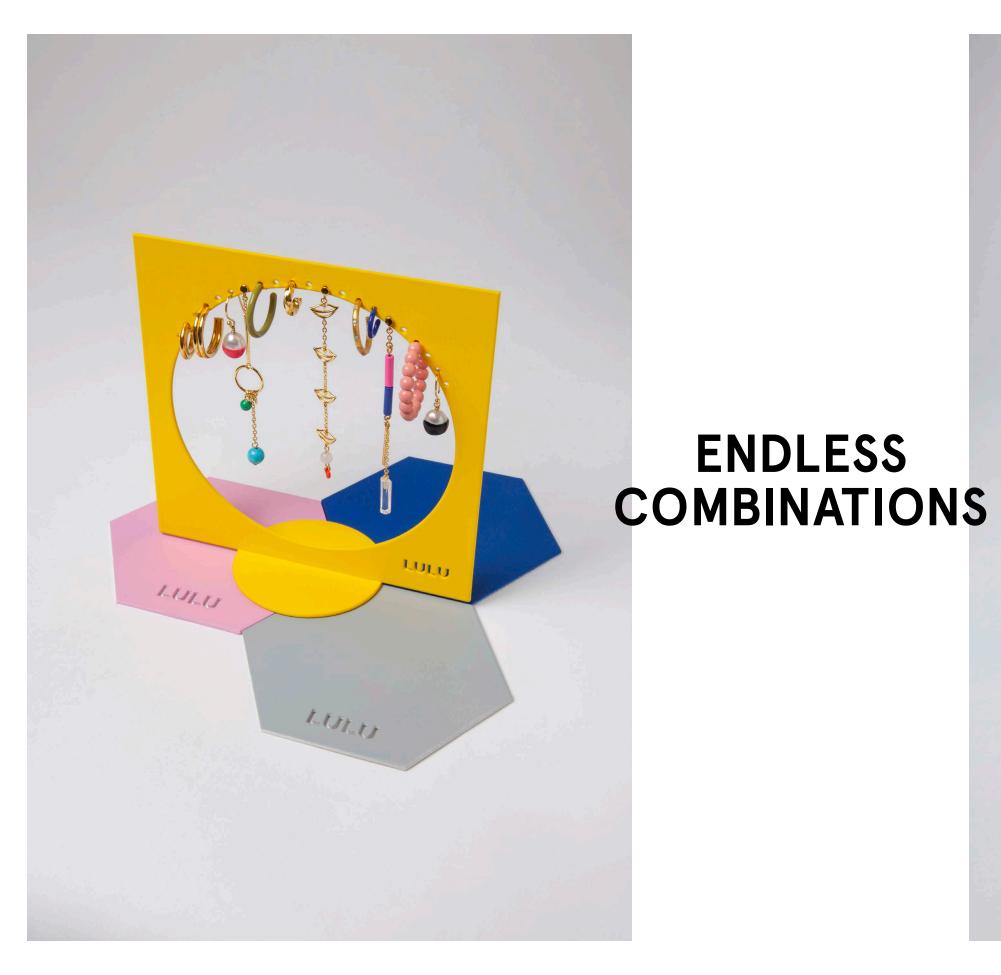

## BE CREATIVE WITH YOUR DISPLAYING

### Display Hoop Large

Style: LULU1418

Color: Yellow (RAL: 1018)

21 holes for hoops

Steel & Powder coating

13cm x 13cm

Made in Denmark

### Display Pad Blue

Style: LULU1424

Color: Blue (RAL: 5002)

Steel & Powder coating

11cm x 9cm

Made in Denmark

### Display Pad Grey

Style: LULU1424

Color: Grey (RAL: 7047)

Steel & Powder coating

11cm x 9cm

Made in Denmark

#### Display Pad Rose

Style: LULU1424

Color: Rose (RAL: 3015)

Steel & Powder coating

11cm x 9cm

Made in Denmark