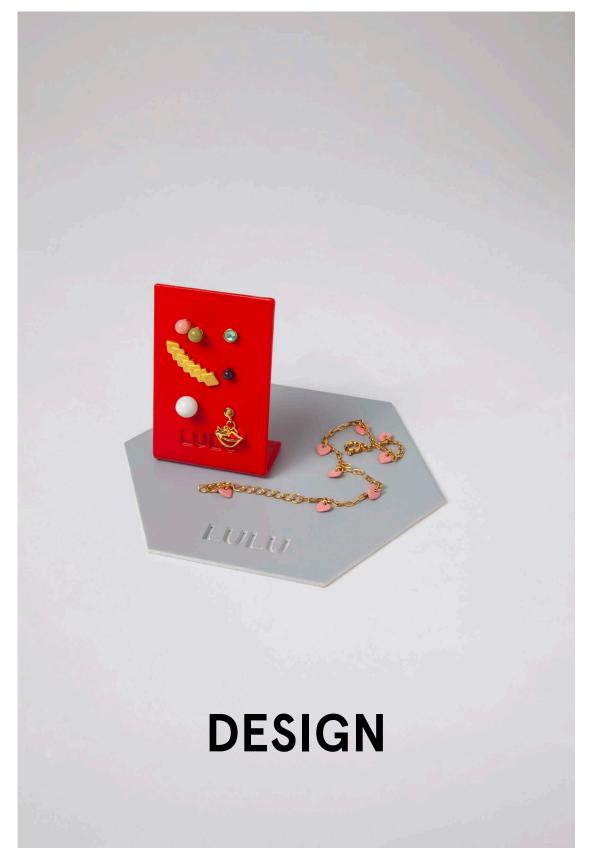

#### Display bracelet

Style: LULU1411

Color: Red (RAL 3000)

Steel & Powder coating

75mm x 75mm

Made in Denmark

### Display Postcard

Style: LULU1427

For LULU branding postcards

Color: White (RAL: 9016)

Steel & Powder coating

7cm x 4cm

Made in Denmark