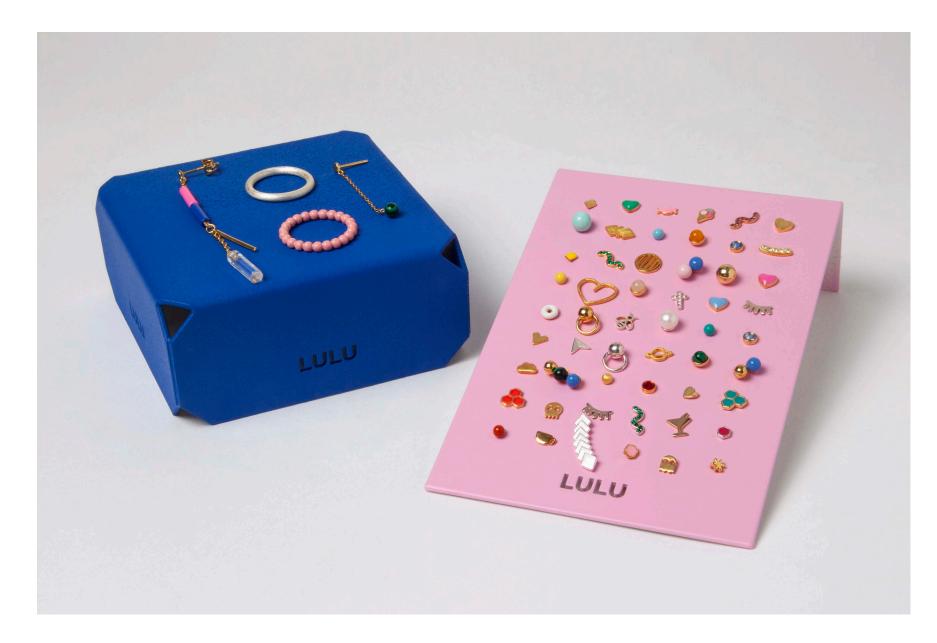

#### Display Candy Large

Style: LULU1414

Color: Light grey (RAL: 7047)

52 holes for earrings

Steel & Powder coating

13cm x 9cm

Made in Denmark

#### Display Level Small

Style: LULU1422

Color: Blue (RAL: 5002)

Steel & Powder coating

4cm x 9cm x 9cm

Made in Denmark