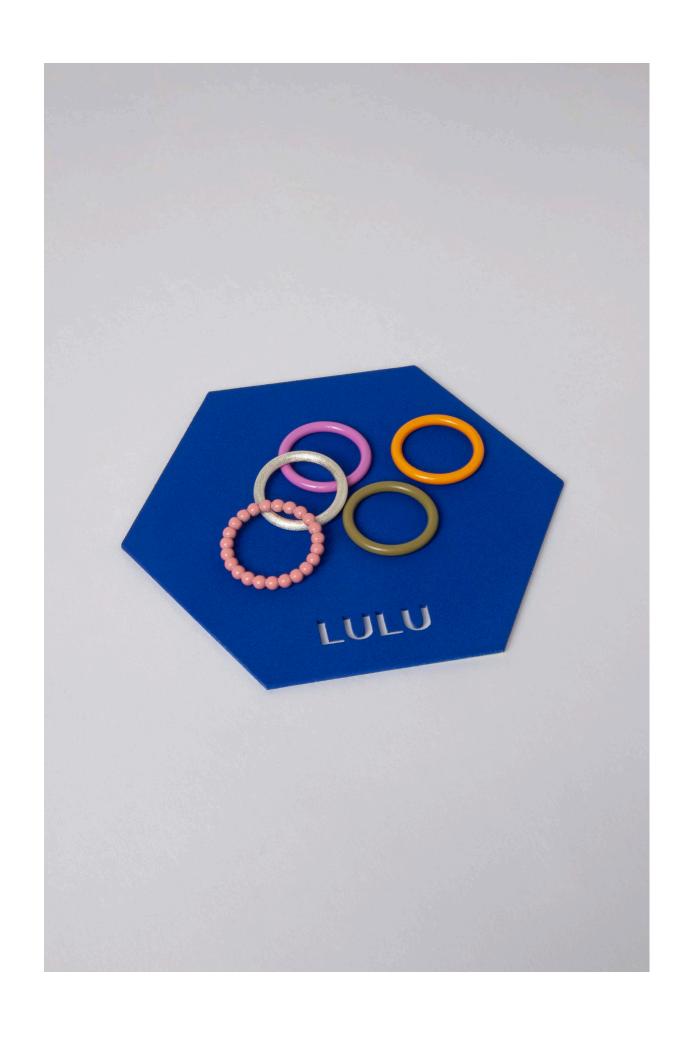

### Display Pad Blue

Style: LULU1424

Color: Blue (RAL: 5002)

Steel & Powder coating

11cm x 9cm

Made in Denmark

### Display Pad Grey

Style: LULU1424

Color: Grey (RAL: 7047)

Steel & Powder coating

11cm x 9cm

Made in Denmark

#### Display Pad Rose

Style: LULU1424

Color: Rose (RAL: 3015)

Steel & Powder coating

11cm x 9cm

Made in Denmark