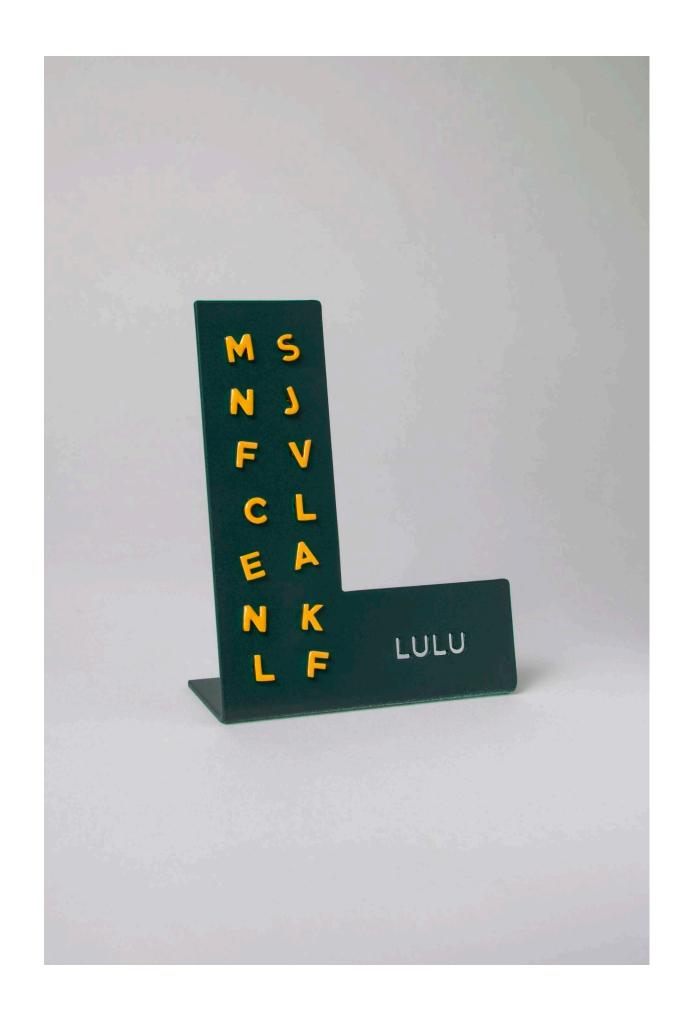

#### Display Letters

Style: LULU1420

Color: Petrol (RAL: 7026)

14 holes for ear studs (Letters)

Steel & Powder coating

9cm x 7cm

Made in Denmark