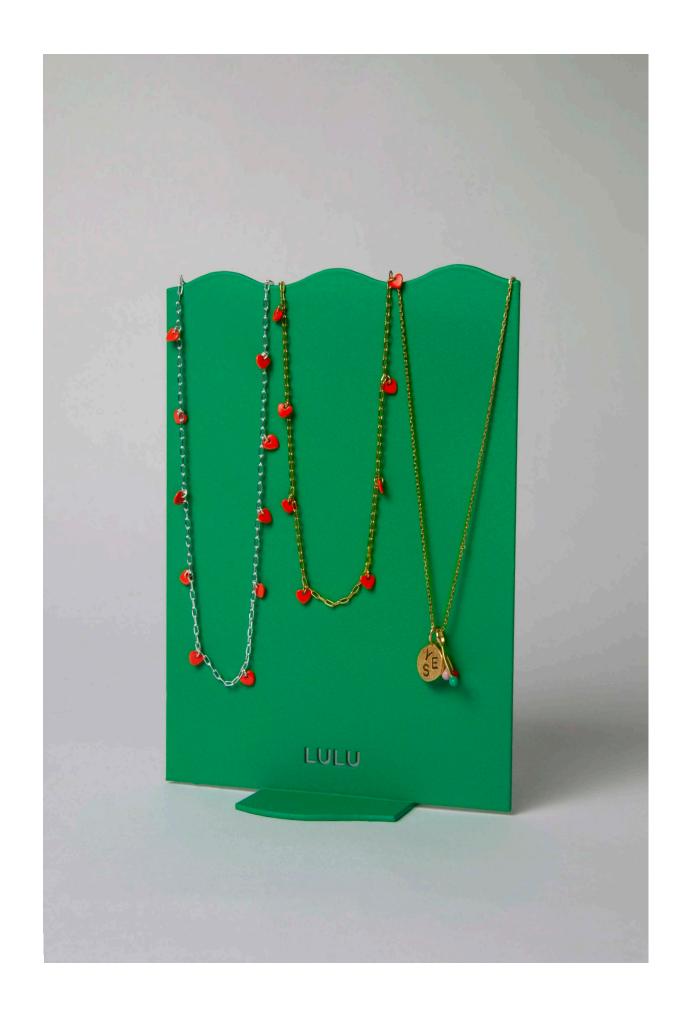

#### Display Necklace

Style: LULU1423

Color: Green (RAL: 6024)

Steel & Powder coating

16cm x 11cm

Made in Denmark