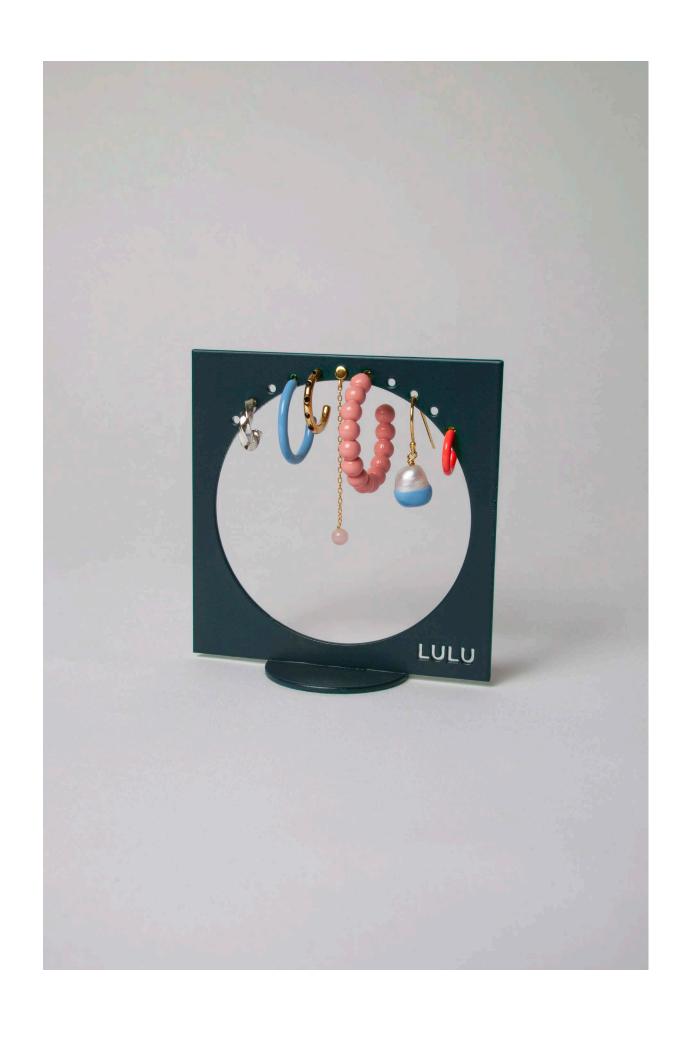

#### Display Necklace

Style: LULU1423

Color: Green (RAL: 6024)

Steel & Powder coating

16cm x 11cm

Made in Denmark