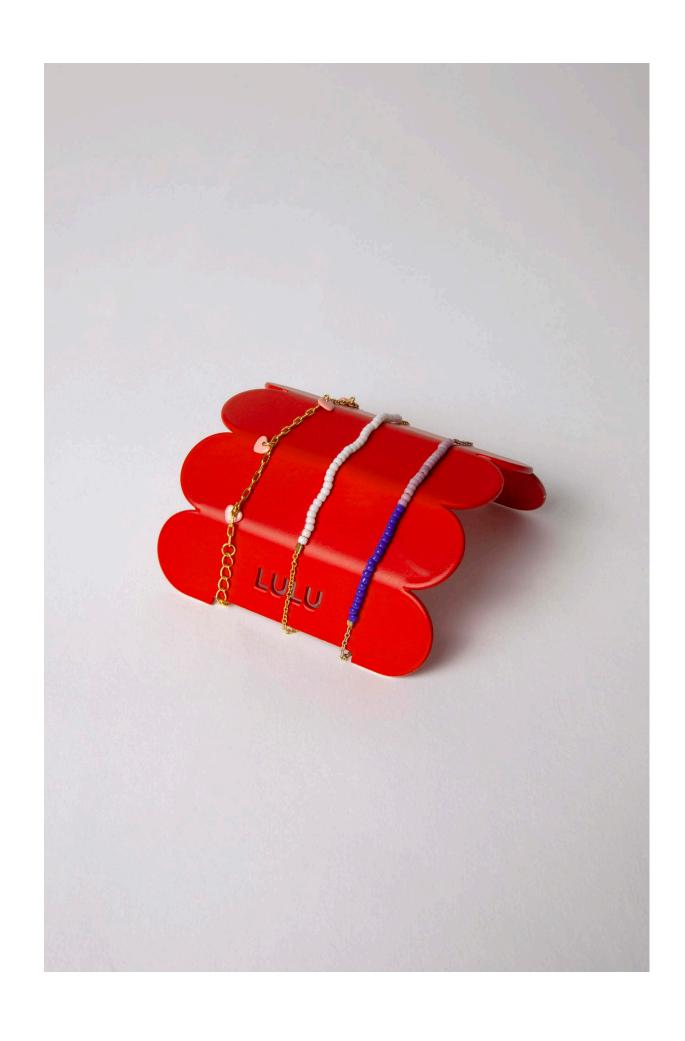

#### Display bracelet

Style: LULU1411

Color: Red (RAL 3000)

Steel & Powder coating

75mm x 75mm

Made in Denmark