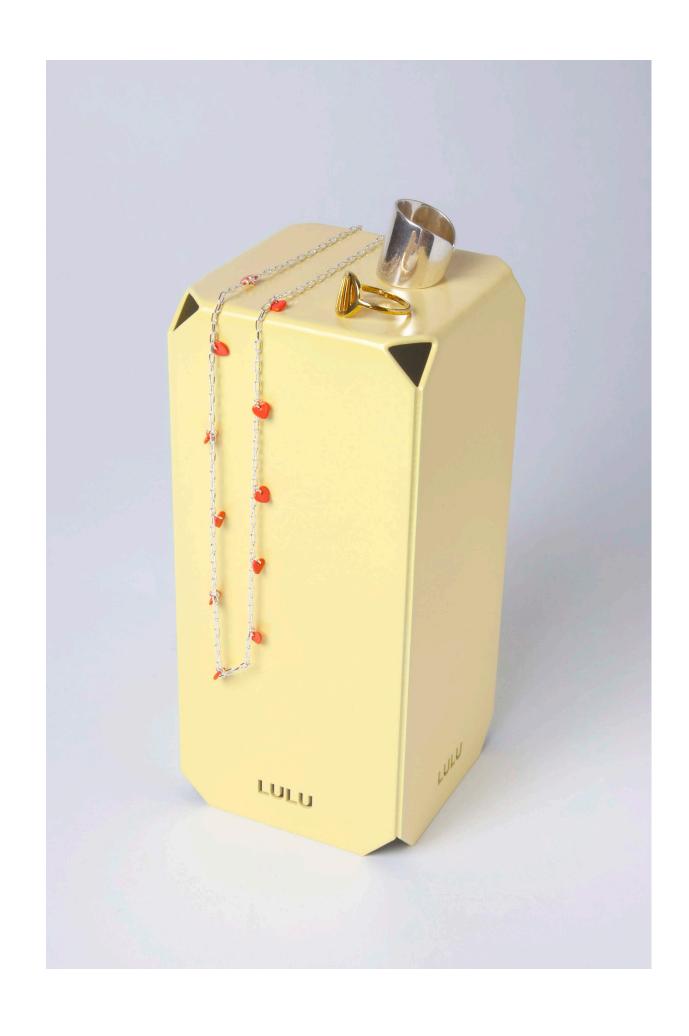

#### Display Candy Medium

Style: LULU1415

Color: Light yellow (RAL: 1015)

24 holes for earrings

Steel & Powder coating

10cm x 7cm

Made in Denmark