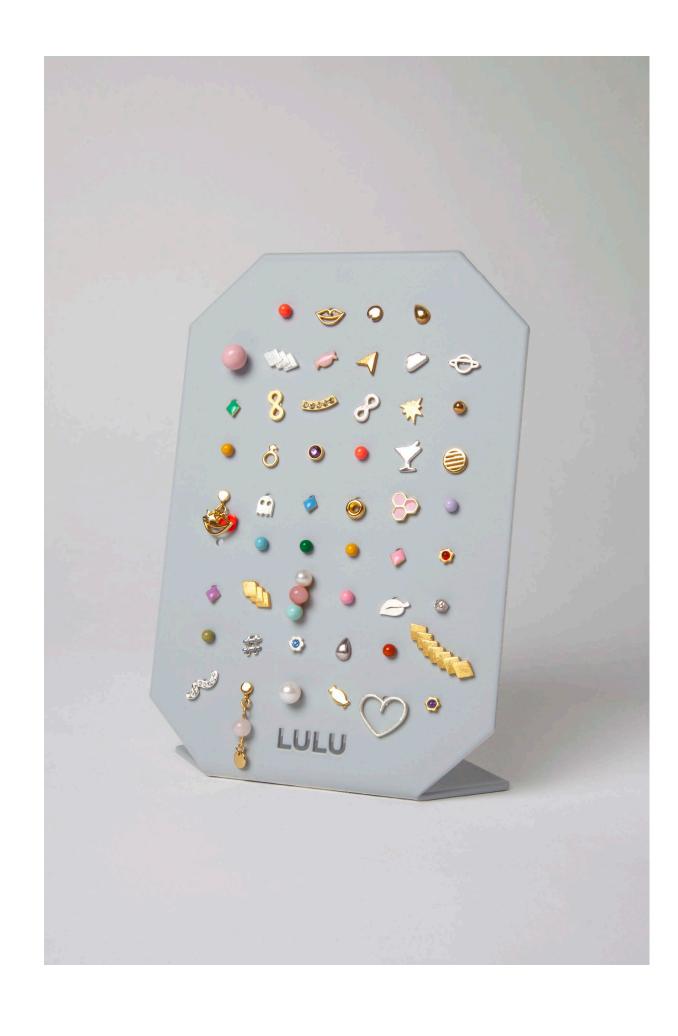

### Display Pad Grey

Style: LULU1424

Color: Grey (RAL: 7047)

Steel & Powder coating

11cm x 9cm

Made in Denmark