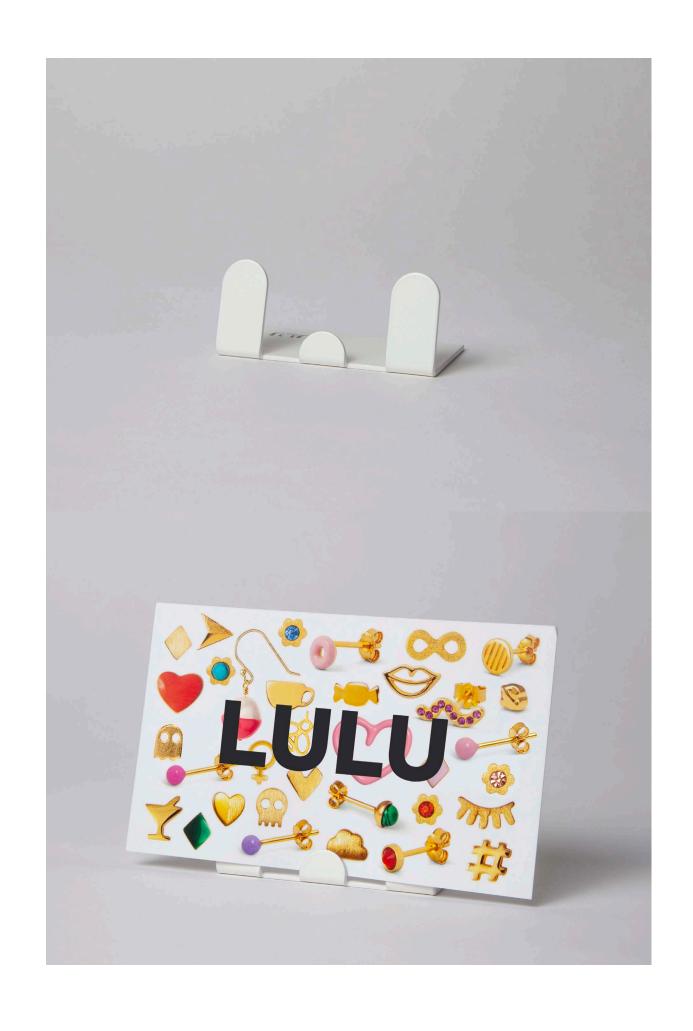

### Display Postcard

Style: LULU1427

For LULU branding postcards

Color: White (RAL: 9016)

Steel & Powder coating

7cm x 4cm

Made in Denmark