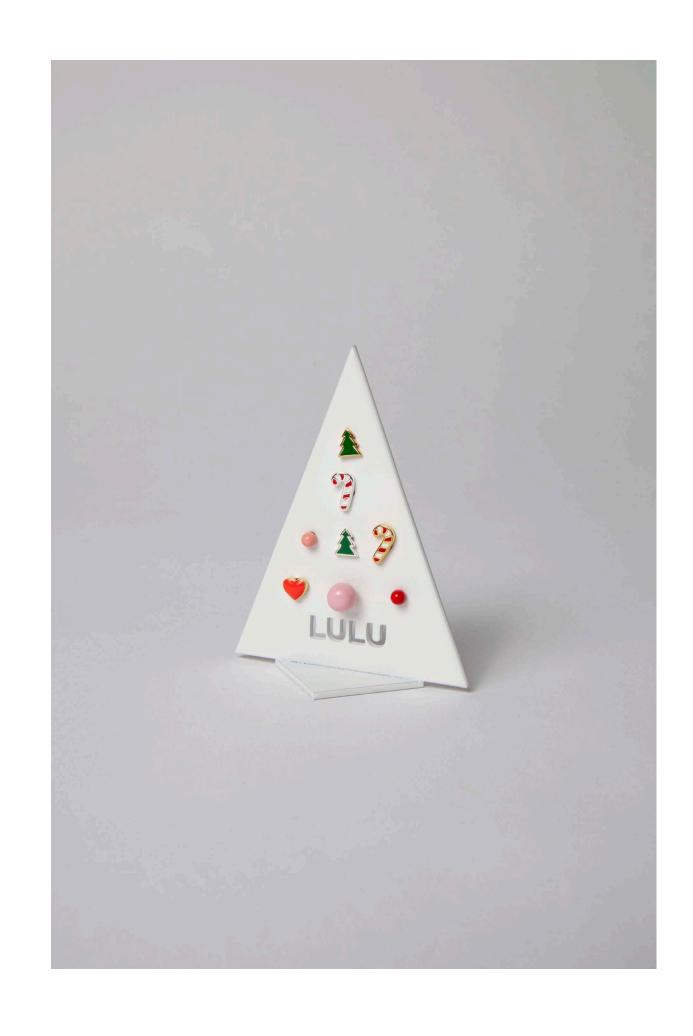

#### Display Christmas tree

Style: LULU1417

Color: White (RAL: 9016)

8 holes for ear studs

Steel & Powder coating

7cm x 5cm

Made in Denmark