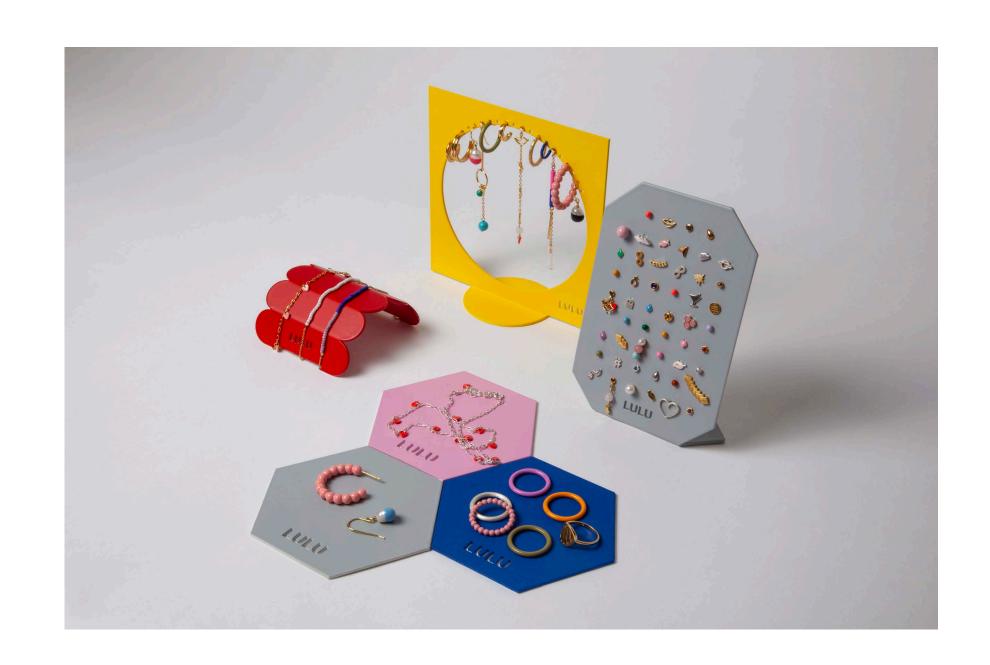

NICE COLOR COMBINATIONS

FOR DESKS, SHELFS, TABLES ...

## BE CREATIVE WITH YOUR DISPLAYING