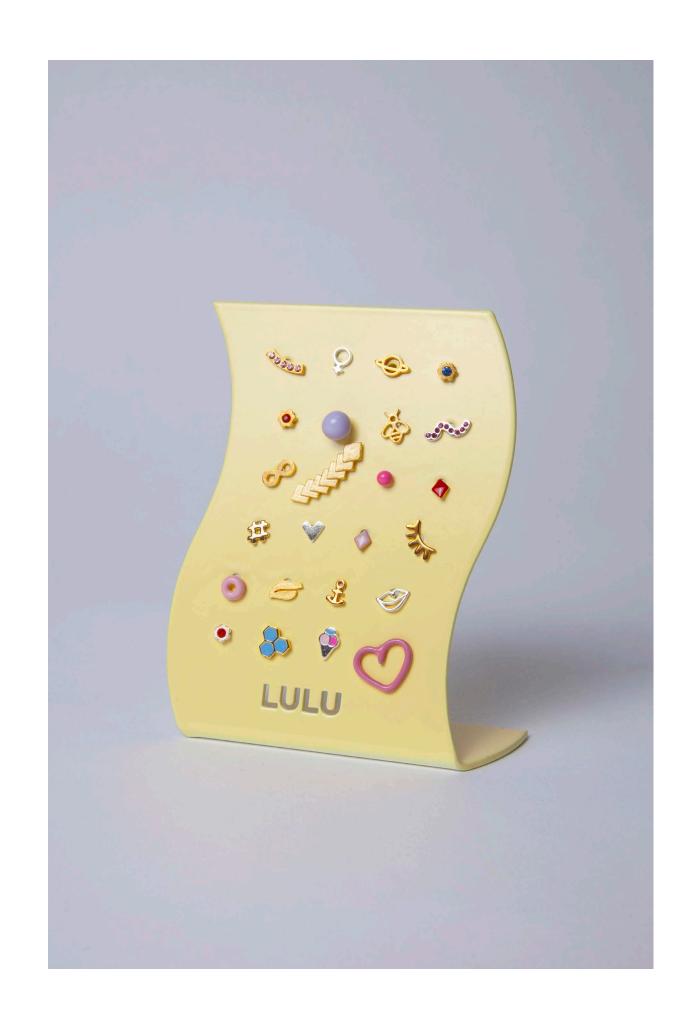

#### Display Candy Medium

Style: LULU1415

Color: Light yellow (RAL: 1015)

24 holes for earrings

Steel & Powder coating

10cm x 7cm

Made in Denmark