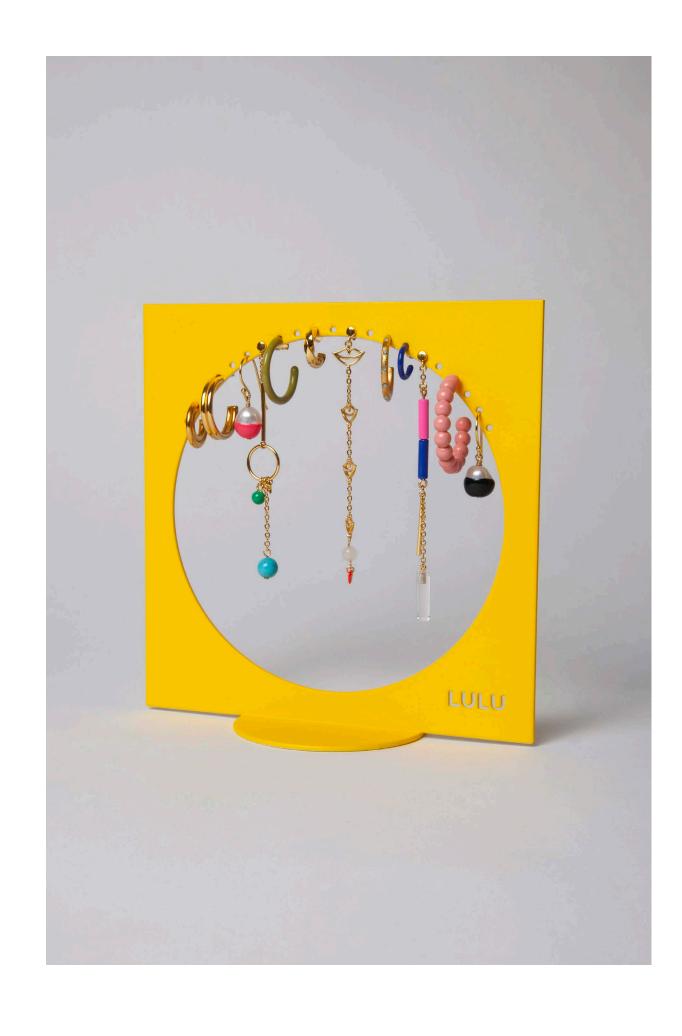

### Display Hoop Large

Style: LULU1418

Color: Yellow (RAL: 1018)

21 holes for hoops

Steel & Powder coating

13cm x 13cm

Made in Denmark