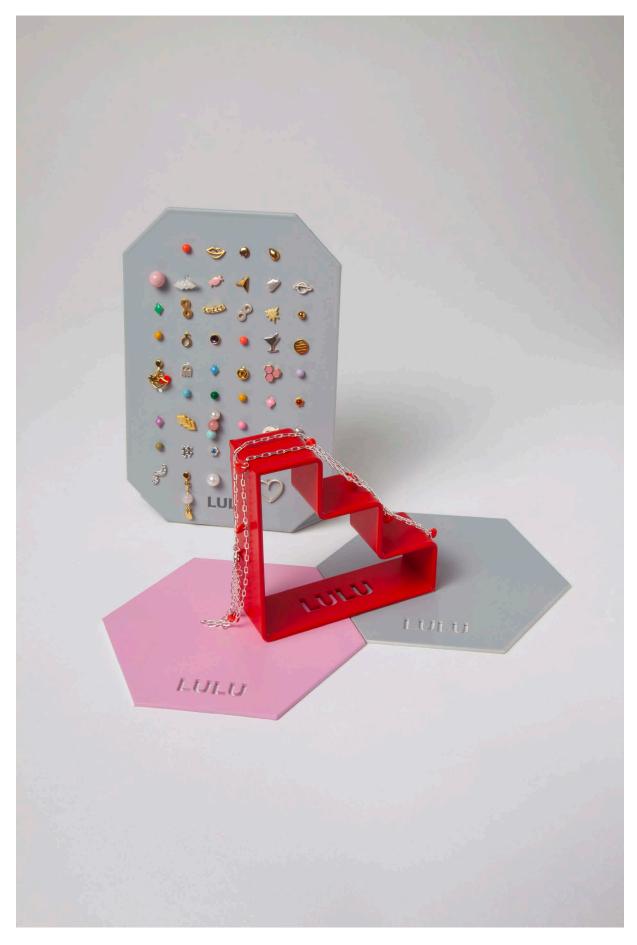

NICE COLOR COMBINATIONS

FOR DESKS, SHELFS, TABLES ...

## BE CREATIVE WITH YOUR DISPLAYING