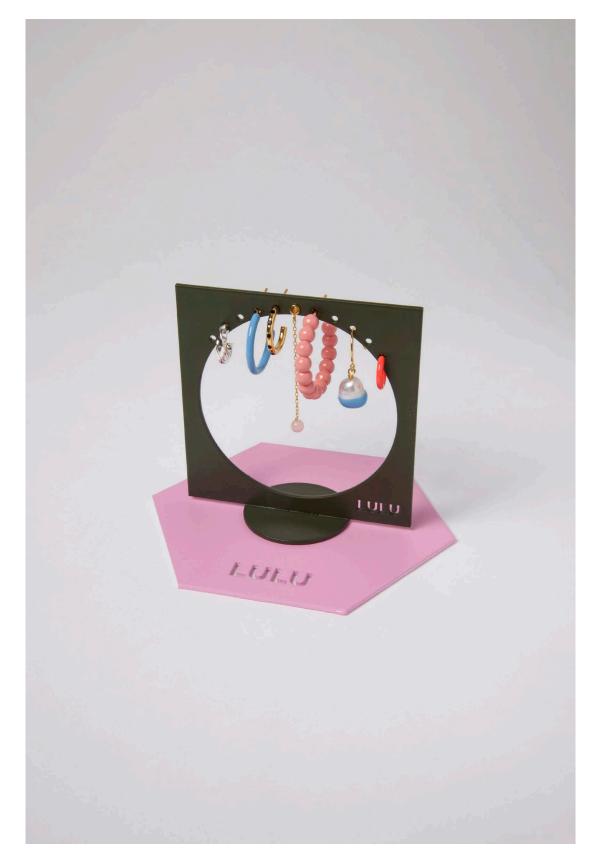

#### Display Necklace

Style: LULU1423

Color: Green (RAL: 6024)

Steel & Powder coating

16cm x 11cm

Made in Denmark