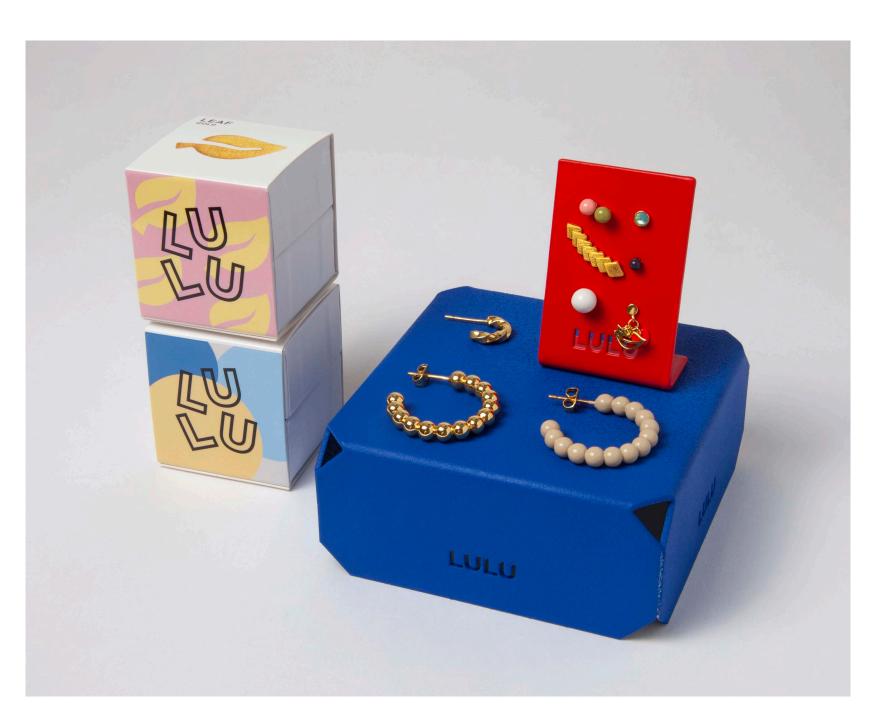

#### Display Candy Boxes

Style: LULU1412

Desk display for 24 Candy boxes

Including 24 holes for ear studs

Color: White (RAL: 9016)

Steel & Powder coating

20cm x 35cm

Made in Denmark

#### Display Stair

Style: LULU1425

Color: Red (RAL: 3001)

Steel & Powder coating

75mm x 75mm x 25mm

Made in Denmark