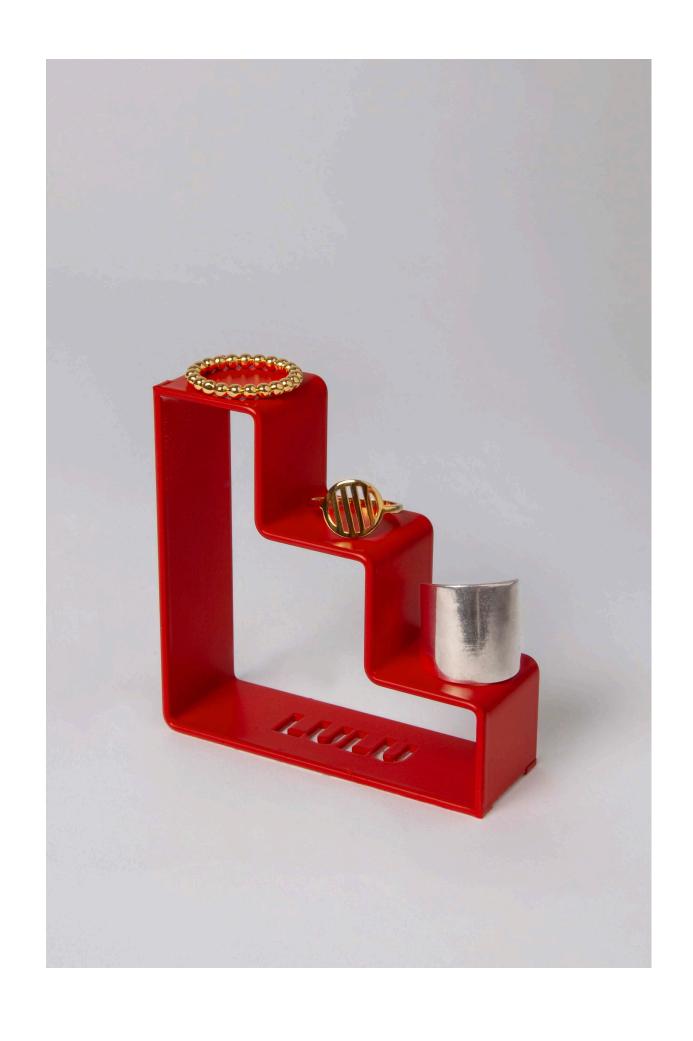

#### Display Stair

Style: LULU1425

Color: Red (RAL: 3001)

Steel & Powder coating

75mm x 75mm x 25mm

Made in Denmark