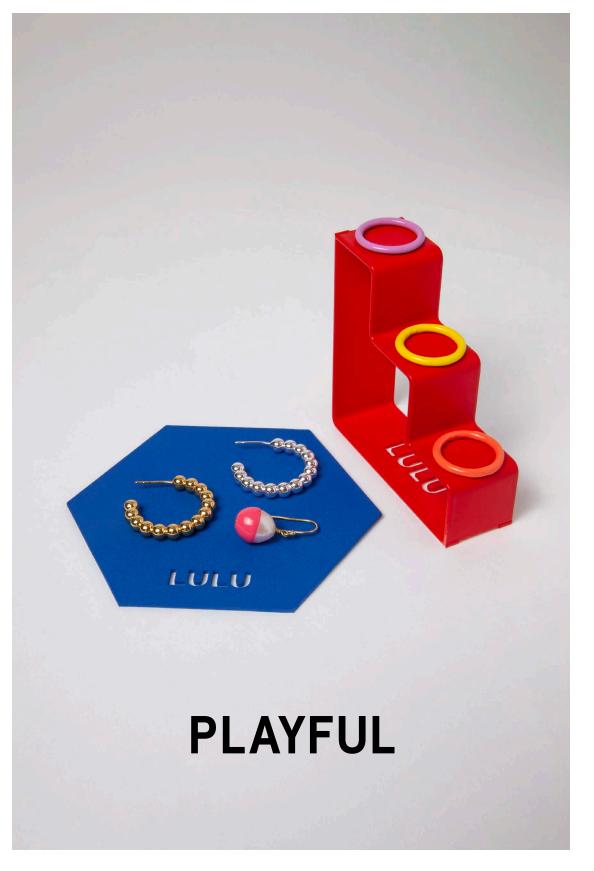

NICE COLOR COMBINATIONS

FOR DESKS, SHELFS, TABLES ...

## BE CREATIVE WITH YOUR DISPLAYING

#### Display Stair

Style: LULU1425

Color: Red (RAL: 3001)

Steel & Powder coating

75mm x 75mm x 25mm

Made in Denmark