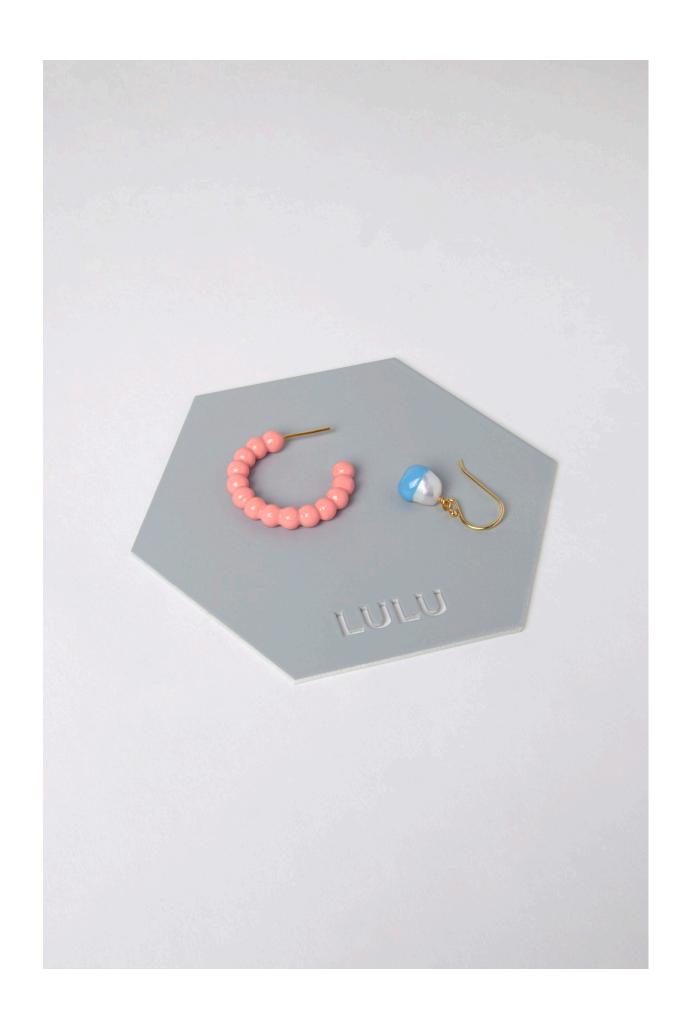

### Display Pad Blue

Style: LULU1424

Color: Blue (RAL: 5002)

Steel & Powder coating

11cm x 9cm

Made in Denmark

### Display Pad Grey

Style: LULU1424

Color: Grey (RAL: 7047)

Steel & Powder coating

11cm x 9cm

Made in Denmark

#### Display Pad Rose

Style: LULU1424

Color: Rose (RAL: 3015)

Steel & Powder coating

11cm x 9cm

Made in Denmark