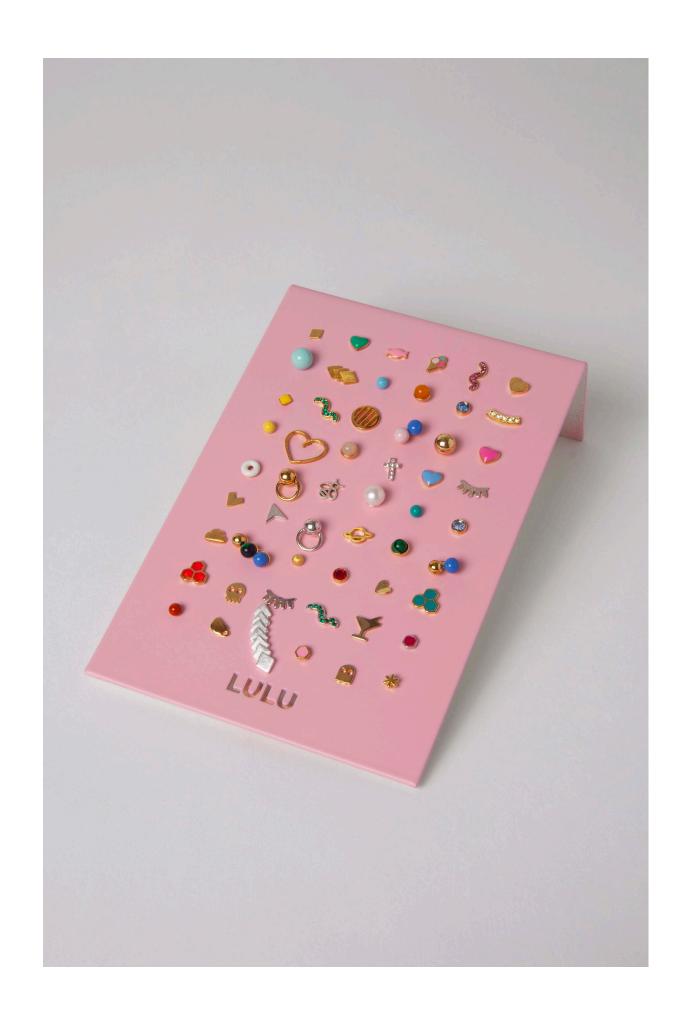

### Display Candy Desk Large

Style: LULU1413

Color: Rose (RAL 3015)

54 holes for earrings

Steel & Powder coating

4cm x 13cm x 9cm

Made in Denmark