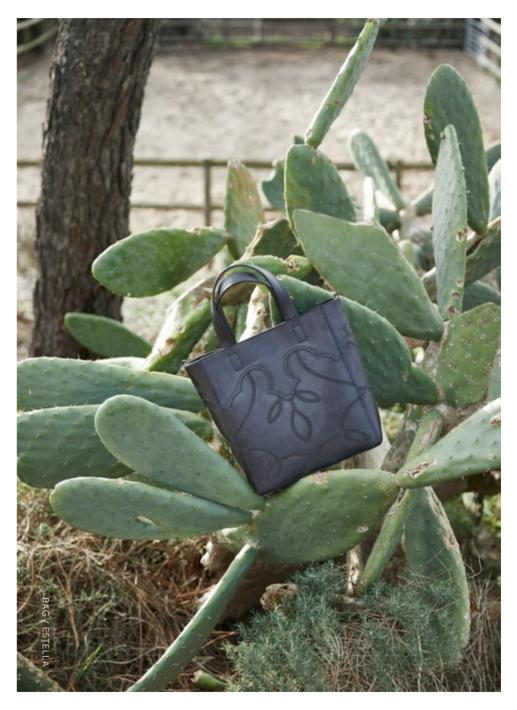

The Estella tote in black leather, featuring ranch patterns, unfolds a narrative of intricate craftsmanship. Each tote tells a story of skilled hands meticulously shaping leather, creating a wearable masterpiece with a touch of ranch-inspired artistry.