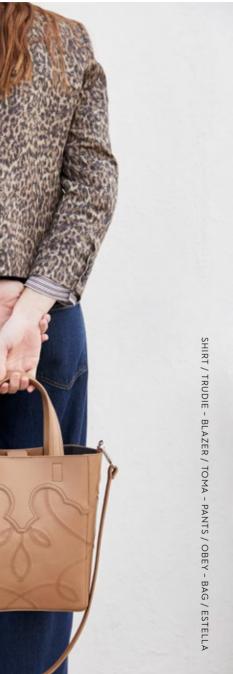

The Tolla sweater, boasting an oversized leopard print, adds an edge to any style combination. When paired with the Trudie shirt, it imparts a distinct and eclectic aura, that can elevate any ensemble.