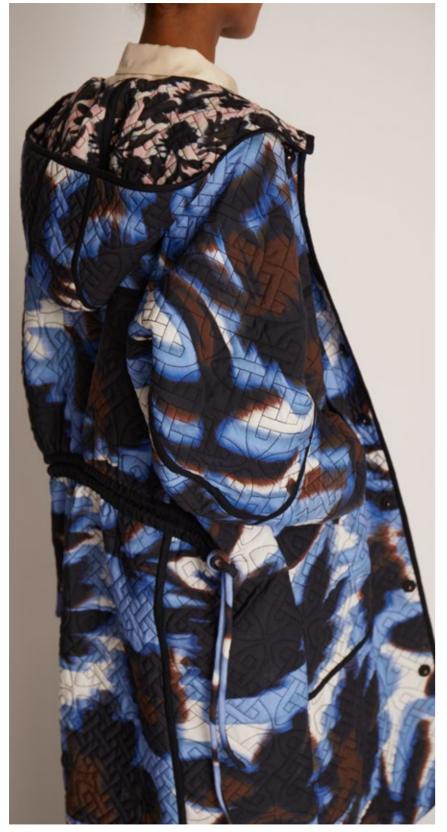

"Munthe, with skilled artistry, taps into the craft of bestowing garments with multiple dimensions and depth—a testament to the brand's commitment to embodying a refined lifestyle"

The Thorna coat's versatility allows for various style choices. Adorned with a delicate flower print in light pink on one side, and when reversed, the flower pattern takes center stage in soothing light blue tones, offering a versatile and reversible aesthetic.