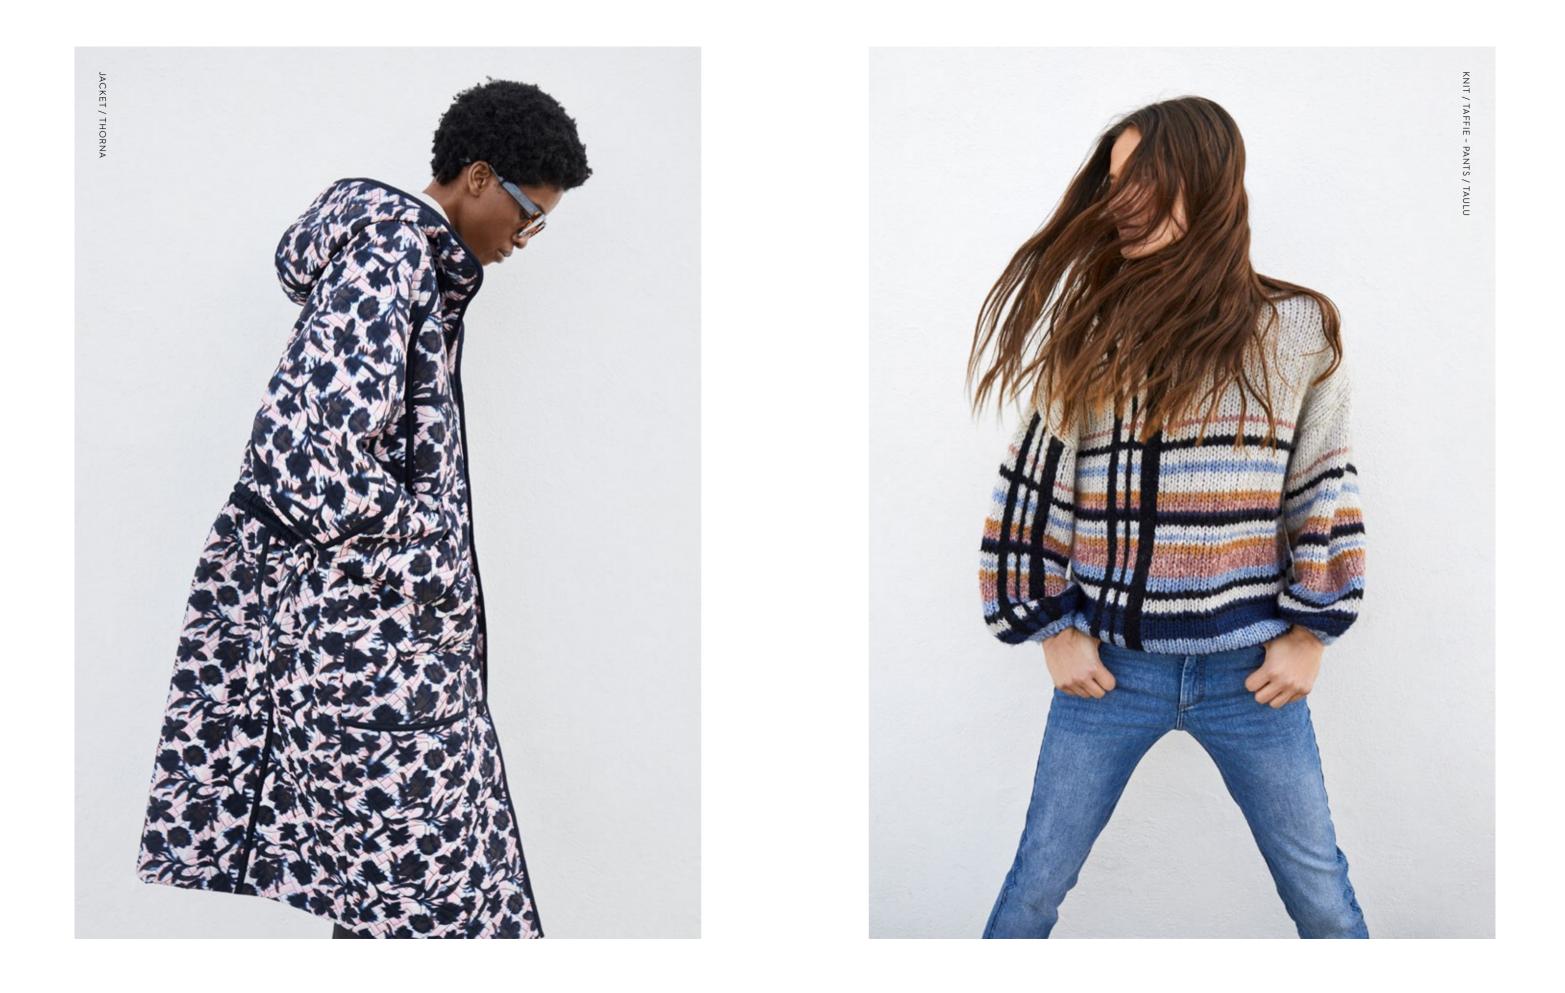

"Munthe, with skilled artistry, taps into the craft of bestowing garments with multiple dimensions and depth—a testament to the brand's commitment to embodying a refined lifestyle"

The Thorna coat's versatility allows for various style choices. Adorned with a delicate flower print in light pink on one side, and when reversed, the flower pattern takes center stage in soothing light blue tones, offering a versatile and reversible aesthetic.