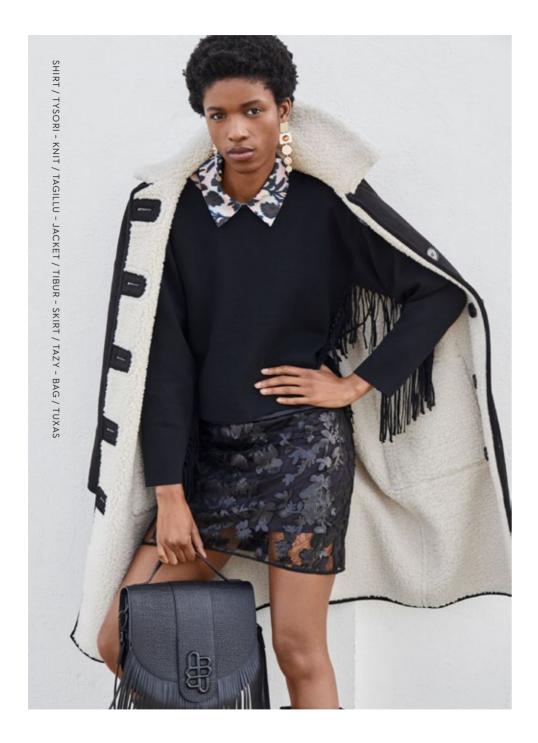

MUNTHE logo. The Tiella top adds a touch of sophistication with its delicate leopard print, while the Taulu jeans in classic blue complete the effortlessly chic ensemble.

The Tilbur coat exudes elegance, perfectly paired with the Matter belt, adorned with the

The Taimai high-heeled boots, adorned with leather fringes and embossed with the MUNTHE logo pattern, embody a tale of meticulous craftsmanship. Each pair carries a narrative of artistry and dedication, weaving a story of skilled hands shaping leather into a wearable work of art.