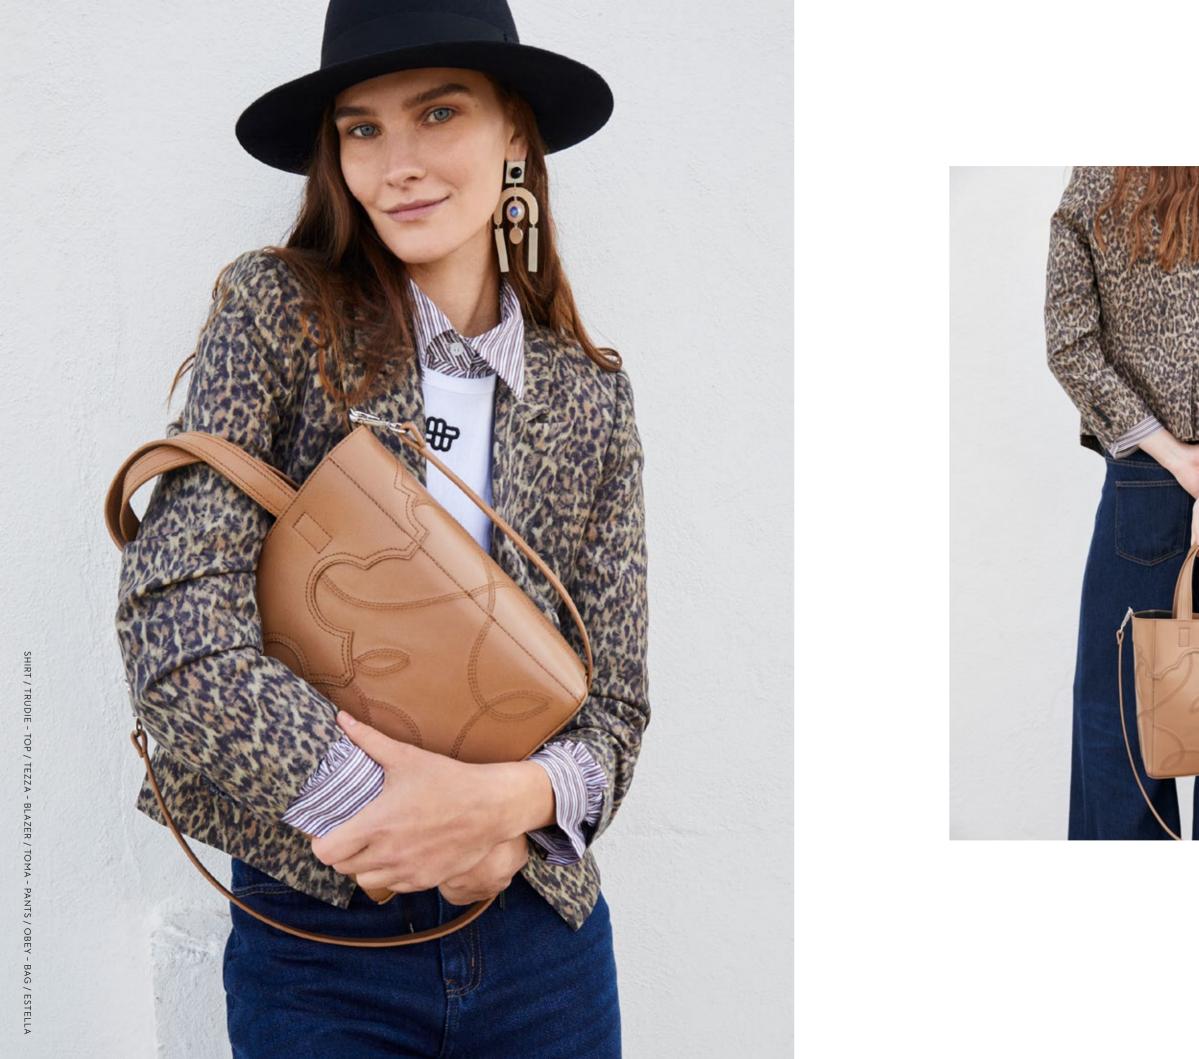

The Tolla sweater, boasting an oversized leopard print, adds an edge to any style combination. When paired with the Trudie shirt, it imparts a distinct and eclectic aura, that can elevate any ensemble.