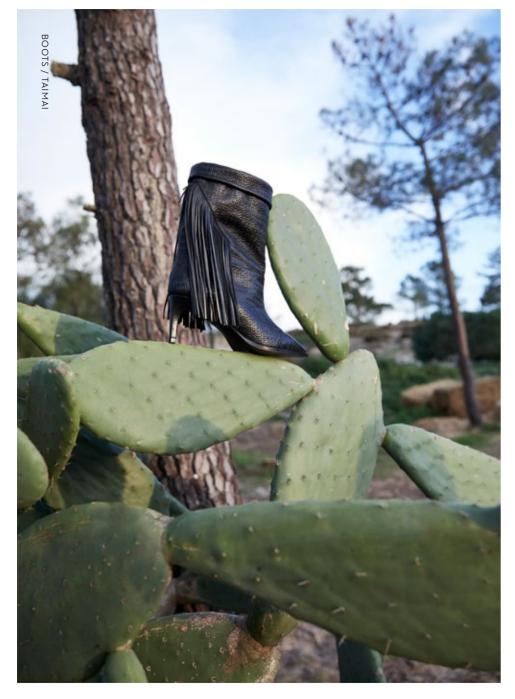

The Taimai high-heeled boots, adorned with leather fringes and embossed with the MUNTHE logo pattern, embody a tale of meticulous craftsmanship. Each pair carries a narrative of artistry and dedication, weaving a story of skilled hands shaping leather into a wearable work of art.