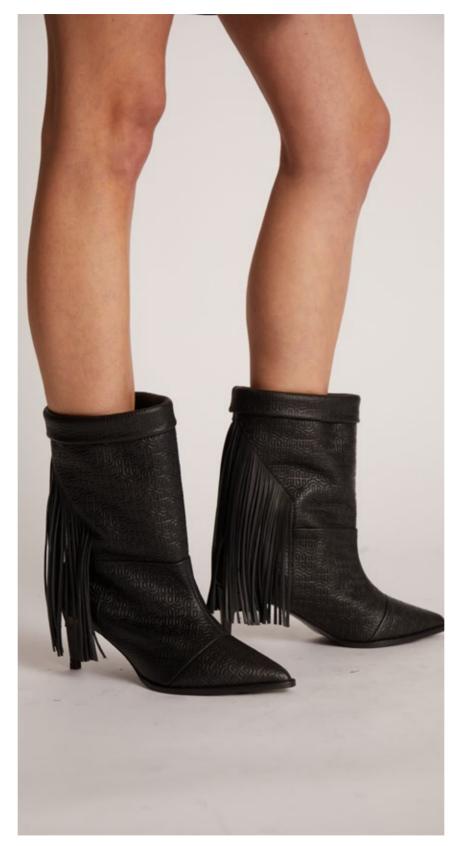

The Taimai high-heeled boots, adorned with leather fringes and embossed with the MUNTHE logo pattern, embody a tale of meticulous craftsmanship. Each pair carries a narrative of artistry and dedication, weaving a story of skilled hands shaping leather into a wearable work of art.