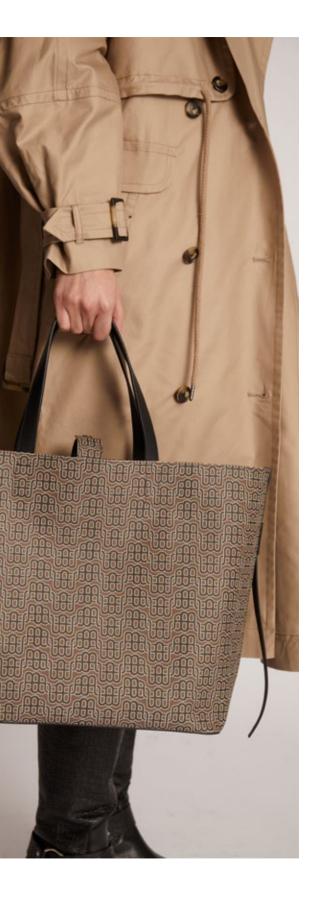

The Estella tote in black leather, featuring ranch patterns, unfolds a narrative of intricate craftsmanship. Each tote tells a story of skilled hands meticulously shaping leather, creating a wearable masterpiece with a touch of ranch-inspired artistry.

"In the meticulous contrast of rugged denim against delicate fabrics and the harmonious union with leather accessories, this collection embraces a profound versatility"

In the warm hue of camel, the Estella tote with ranch patterns weaves a tale of meticulous craftsmanship. Its versatility is highlighted by a leather strap that can be attached, offering a chic option to carry it over the shoulder.