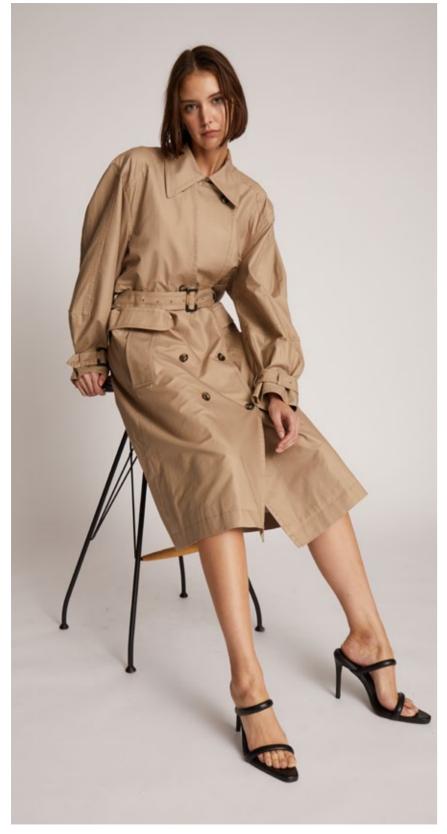

"Munthe, with skilled artistry, taps into the craft of bestowing garments with multiple dimensions and depth—a testament to the brand's commitment to embodying a refined lifestyle"

The Thorna coat's versatility allows for various style choices. Adorned with a delicate flower print in light pink on one side, and when reversed, the flower pattern takes center stage in soothing light blue tones, offering a versatile and reversible aesthetic.