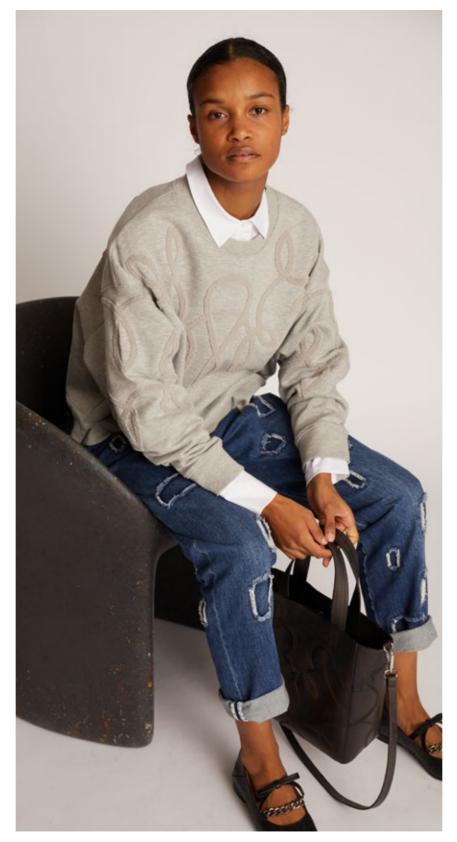

The Tolla sweater, boasting an oversized leopard print, adds an edge to any style combination. When paired with the Trudie shirt, it imparts a distinct and eclectic aura, that can elevate any ensemble.