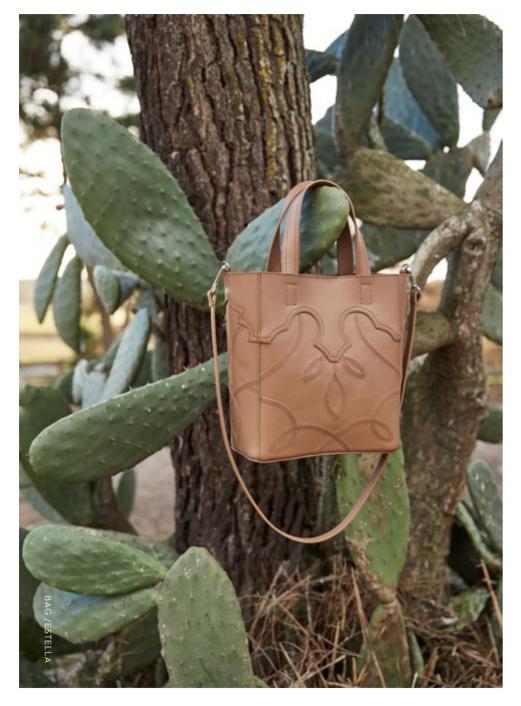

"In the meticulous contrast of rugged denim against delicate fabrics and the harmonious union with leather accessories, this collection embraces a profound versatility"

In the warm hue of camel, the Estella tote with ranch patterns weaves a tale of meticulous craftsmanship. Its versatility is highlighted by a leather strap that can be attached, offering a chic option to carry it over the shoulder.