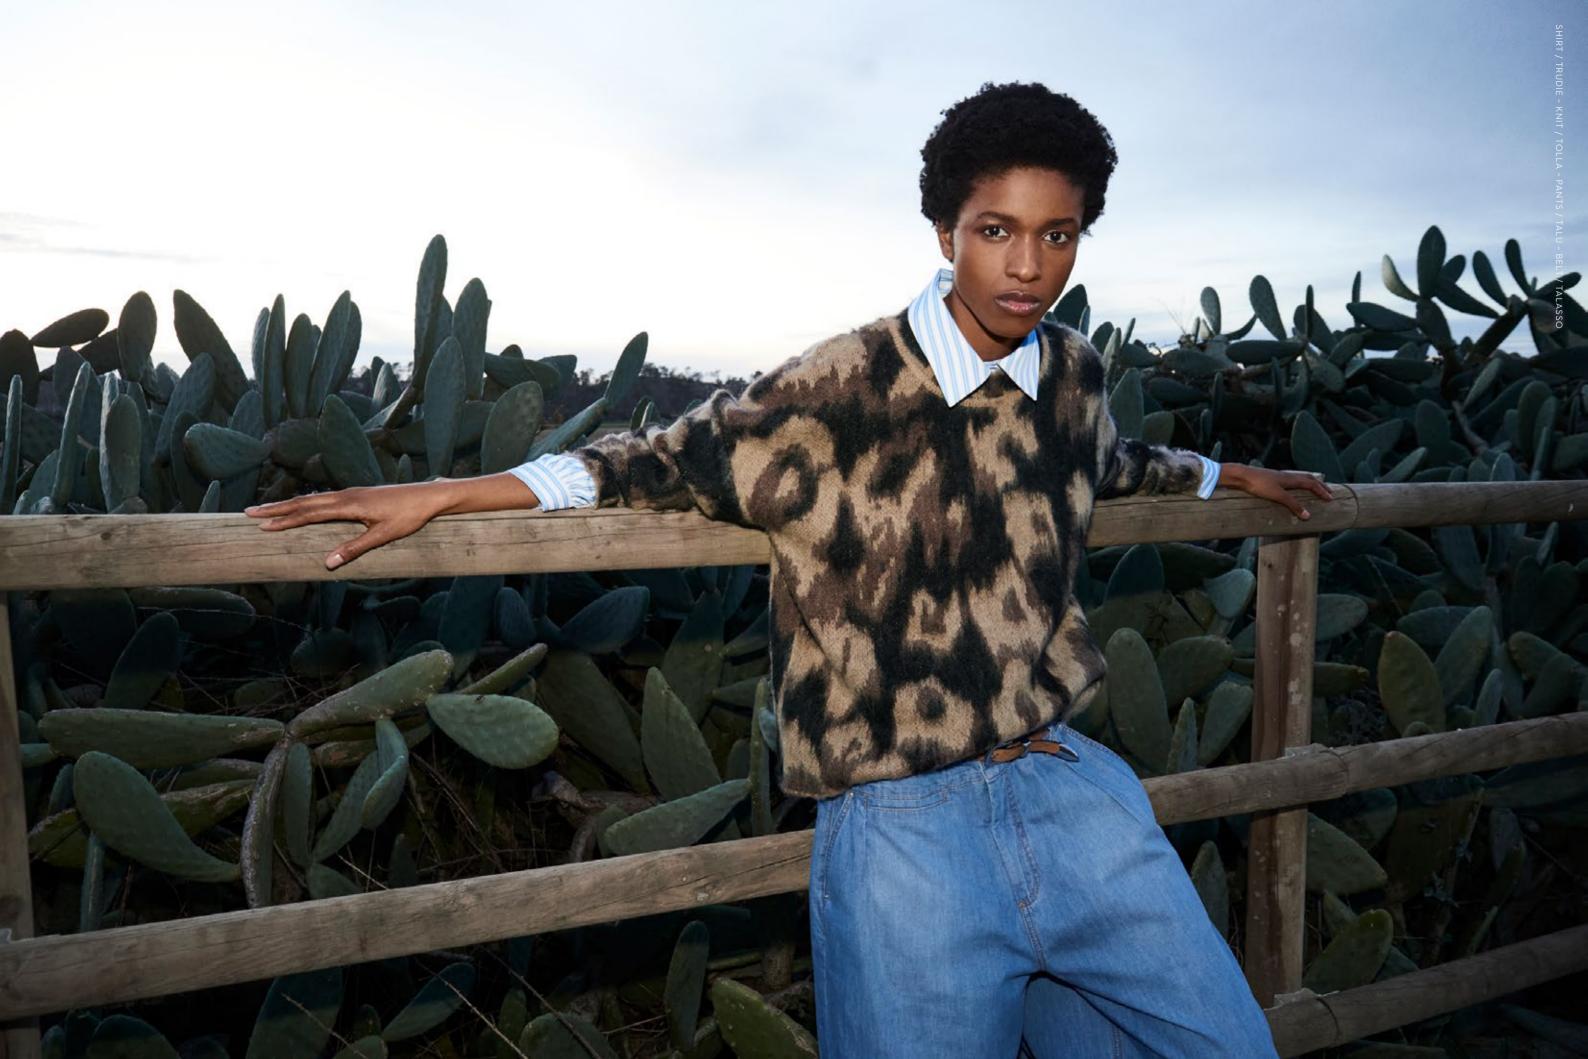

The Tolla sweater, boasting an oversized leopard print, adds an edge to any style combination. When paired with the Trudie shirt, it imparts a distinct and eclectic aura, that can elevate any ensemble.