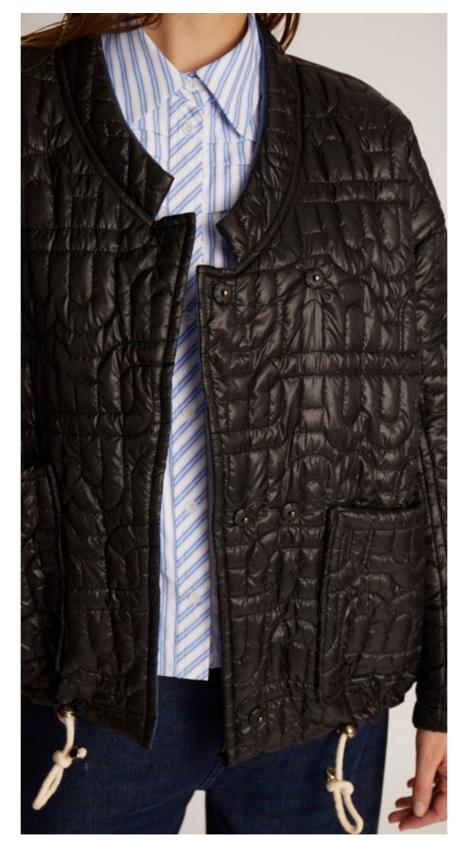

cs and the harmonious union with leather accessories, this collection embraces a profound versatility"





In the warm hue of camel, the Estella tote with ranch patterns weaves a tale of meticulous craftsmanship. Its versatility is highlighted by a leather strap that can be attached, offering a chic option to carry it over the shoulder.





DRESS / TASLA - BAG / ESTELLA - BOOTS / TUMYA



BLAZER / TOMA, T-SHIRT / JULIANCO SIMPLE STUDIO - BELT / TALASSO - PANTS / TALU



SHIRT / TARKA - PANTS / TALU - BELT / TALASSO - BAG / ESTELLA - BOOTS / TUMY









TOP / TUFA



DRESS / MASAYSIA - PANTS / ARUM



SHIRT / TUXILIMA - SWEATSHIRT / TAZZY - PANTS / TIVOLA - BAG / ESTELLA - SHOES / TEODORA





SHIRT / LALALU SIMPLE STUDIO - PANTS / HOLLY SIMPLE STUDIO - JACKET / THORNA - BOOTS / TUMYA



SHIRT / TRUDIE - PANTS / TIVOLA - JACKET / TIMOTHIE





SHIRT / LALALU SIMPLE STUDIO - JACKET / THORNA





BAG / TUXAS

TOP / TEZZA – SKIRT / TAGALLI



JACKET / TRUFFY - PANTS / TAGASSO - BOOTS / TUMYA



TOP / PEACH SIMPLE STUDIO - SKIRT / TASHI

DRESS / TULIU





JACKET / THOKE - PANTS / TALU - SHOES / TEODORA



SHIRT / TRUDIE - KNIT / SWELINA SIMPLE STUDIO - PANTS / OBEY

BLAZER / THINKA - T-SHIRT / TORIA - PANTS / TALU - BELT / TALASSO - SHOES / TEODORA





TOP / LUTEST SIMPLE STUDIO - SKIRT / TAYRU - BELT / MATTER



T-SHIRT / JULIANCO SIMPLE STUDIO - PANTS / ARUM - BAG / TUXAS -SHOES / TEODORA

JACKET / TYRA







TOP / TUKINIS - PANTS / OBEY - BELT / MATTER



JACKET / TYRA

TOP / LUTEST SIMPLE STUDIO - SKIRT / TAYRU - BELT / MATTER



TOP / TRISTA - VEST / THONO - SKIRT /