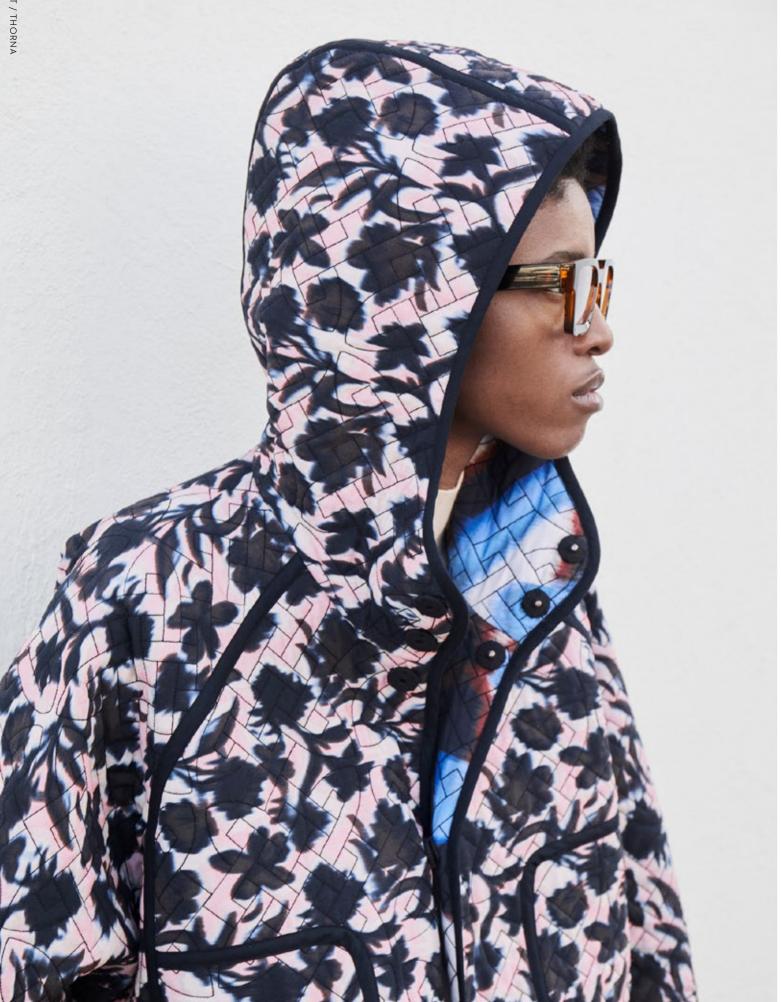

"Munthe, with skilled artistry, taps into the craft of bestowing garments with multiple dimensions and depth—a testament to the brand's commitment to embodying a refined lifestyle"

The Thorna coat's versatility allows for various style choices. Adorned with a delicate flower print in light pink on one side, and when reversed, the flower pattern takes center stage in soothing light blue tones, offering a versatile and reversible aesthetic.