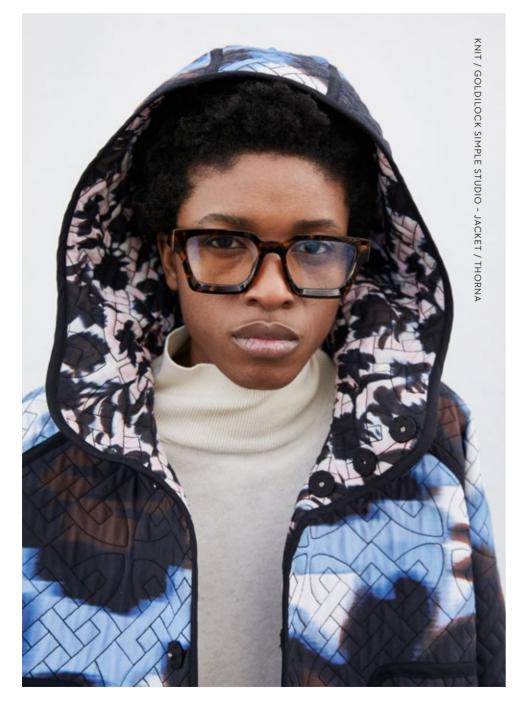

"Munthe, with skilled artistry, taps into the craft of bestowing garments with multiple dimensions and depth—a testament to the brand's commitment to embodying a refined lifestyle"

The Thorna coat's versatility allows for various style choices. Adorned with a delicate flower print in light pink on one side, and when reversed, the flower pattern takes center stage in soothing light blue tones, offering a versatile and reversible aesthetic.