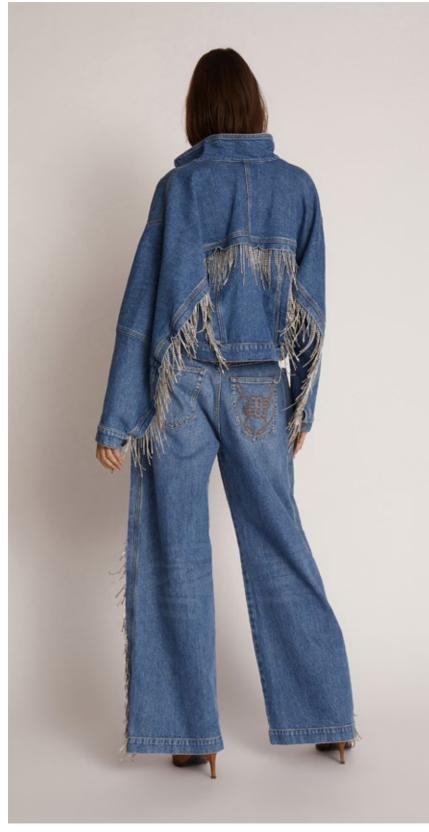

This collection artfully weaves together elements like denim jackets adorned with crystal details, ethereal tulle dresses featuring intricate sequin embroidery, sumptuous coats, and opulent wool sweaters. The MUNTHE logo undergoes a transformation, gracefully emerging as a new pattern embellishing sweaters, bags, and boots. A striking leopard print, varying in size, graces exquisite sweaters, sequined dresses, and impeccably tailored jackets. The juxtaposition of rugged denim against delicate fabrics, coupled with leather accessories, adds a profound versatility to the overall collection.

"In the meticulous contrast of rugged denim against delicate fabrics and the harmonious union with leather accessories, this collection embraces a profound versatility"

In the warm hue of camel, the Estella tote with ranch patterns weaves a tale of meticulous craftsmanship. Its versatility is highlighted by a leather strap that can be attached, offering a chic option to carry it over the shoulder.